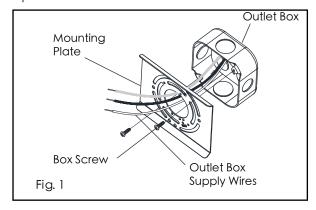

Carefully unpack and identify all parts before assembly.

1. Always disconnect power at the main electrical panel before installation.

2. Pull wall box wires through center hole of mounting plate. Secure mounting plate to wall using screws so that the fixture mounting points are aligned vertically. (See Fig. 1)