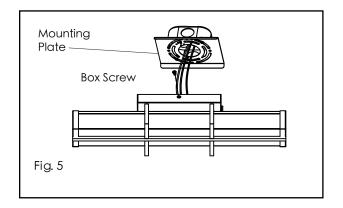

Turn off the light before Switching.

4. Follow wiring instructions Fig.3 and Fig.4

- 5. After connecting all wires, push all wires and wirenuts back through center hole of mounting plate and into the cavity of the electrical box, while positioning the fixture to align with the mounting points / tabs.
- 6. Secure decorative back plate with screws at the top and the bottom to the mounting plate. (See Fig. 5)