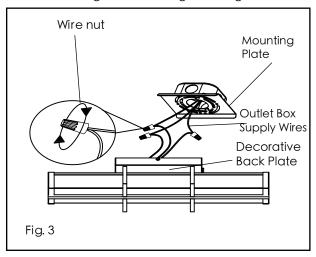

Turn off the light before Switching.

4. Follow wiring instructions Fig.3 and Fig.4

- 5. After connecting all wires, push all wires and wirenuts back through center hole of mounting plate and into the cavity of the electrical box, while positioning the fixture to align with the mounting points / tabs.
- 6. Secure decorative back plate with screws at the top and the bottom to the mounting plate. (See Fig. 5)