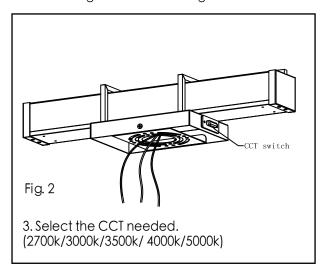

Turn off the light before Switching.

4. Follow wiring instructions Fig.3 and Fig.4

- 5. After connecting all wires, push all wires and wirenuts back through center hole of mounting plate and into the cavity of the electrical box, while positioning the fixture to align with the mounting points / tabs.
- 6. Secure decorative back plate with screws at the top and the bottom to the mounting plate. (See Fig. 5)