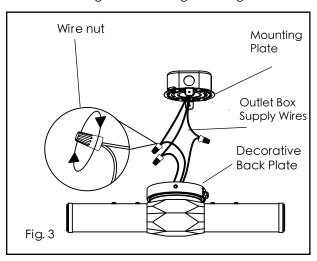

Turn off the light before Switching.

4. Follow wiring instructions Fig.3 and Fig.4

- 5. After connecting all wires, push all wires and wirenuts back through center hole of mounting plate and into the cavity of the electrical box, while positioning the fixture to align with the mounting points / tabs.
- 6. Secure decorative back plate with screws at the top and the bottom to the mounting plate. (See Fig. 5)