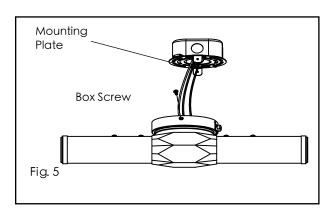

Turn off the light before Switching.

4. Follow wiring instructions Fig.3 and Fig.4

- 5. After connecting all wires, push all wires and wirenuts back through center hole of mounting plate and into the cavity of the electrical box, while positioning the fixture to align with the mounting points / tabs.
- 6. Secure decorative back plate with screws at the top and the bottom to the mounting plate. (See Fig. 5)