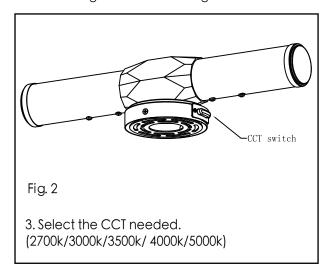

Turn off the light before Switching.

4. Follow wiring instructions Fig.3 and Fig.4

- 5. After connecting all wires, push all wires and wirenuts back through center hole of mounting plate and into the cavity of the electrical box, while positioning the fixture to align with the mounting points / tabs.
- 6. Secure decorative back plate with screws at the top and the bottom to the mounting plate. (See Fig. 5)