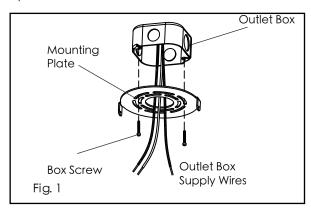

Carefully unpack and identify all parts before assembly.

1. Always disconnect power at the main electrical panel before installation.

2. Pull wall box wires through center hole of mounting plate. Secure mounting plate to wall using screws so that the fixture mounting points are aligned vertically. (See Fig. 1)