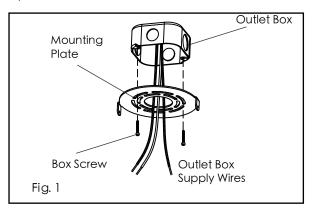

Carefully unpack and identify all parts before assembly.

1. Always disconnect power at the main electrical panel before installation.

2. Pull wall box wires through center hole of mounting plate. Secure mounting plate to wall using screws so that the fixture mounting points are aligned vertically. (See Fig. 1)