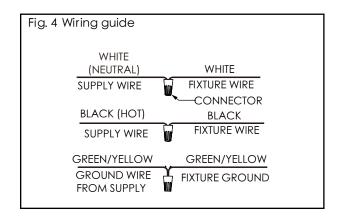

Turn off the light before Switching.

4. Follow wiring instructions Fig.3 and Fig.4

- 5. After connecting all wires, push all wires and wirenuts back through center hole of mounting plate and into the cavity of the electrical box, while positioning the fixture to align with the mounting points / tabs.
- 6. Secure decorative back plate with screws at the right and the left to the mounting plate. (See Fig. 5)