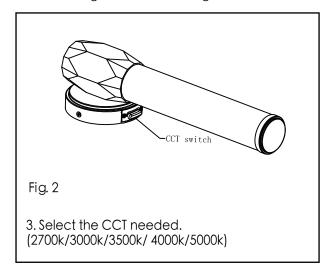

Turn off the light before Switching.

4. Follow wiring instructions Fig.3 and Fig.4

- 5. After connecting all wires, push all wires and wirenuts back through center hole of mounting plate and into the cavity of the electrical box, while positioning the fixture to align with the mounting points / tabs.
- 6. Secure decorative back plate with screws at the right and the left to the mounting plate. (See Fig. 5)