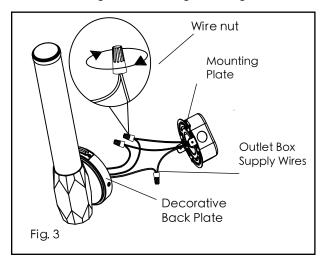

Turn off the light before Switching.

4. Follow wiring instructions Fig.3 and Fig.4

- 5. After connecting all wires, push all wires and wirenuts back through center hole of mounting plate and into the cavity of the electrical box, while positioning the fixture to align with the mounting points / tabs.
- 6. Secure decorative back plate with screws at the right and the left to the mounting plate. (See Fig. 5)