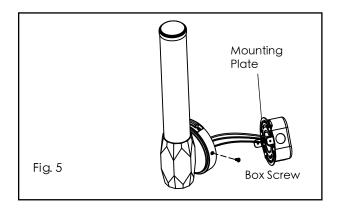

Turn off the light before Switching.

4. Follow wiring instructions Fig.3 and Fig.4

- 5. After connecting all wires, push all wires and wirenuts back through center hole of mounting plate and into the cavity of the electrical box, while positioning the fixture to align with the mounting points / tabs.
- 6. Secure decorative back plate with screws at the right and the left to the mounting plate. (See Fig. 5)