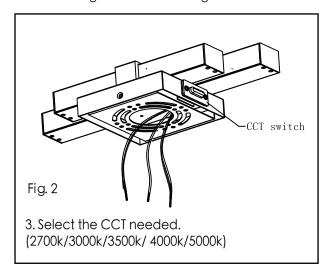

Turn off the light before Switching.

4. Follow wiring instructions Fig.3 and Fig.4

- 5. After connecting all wires, push all wires and wirenuts back through center hole of mounting plate and into the cavity of the electrical box, while positioning the fixture to align with the mounting points / tabs.
- 6. Secure decorative back plate with screws at the top and the bottom to the mounting plate. (See Fig. 5)