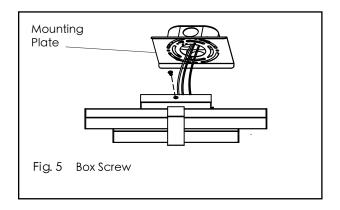

Turn off the light before Switching.

4. Follow wiring instructions Fig.3 and Fig.4

- 5. After connecting all wires, push all wires and wirenuts back through center hole of mounting plate and into the cavity of the electrical box, while positioning the fixture to align with the mounting points / tabs.
- 6. Secure decorative back plate with screws at the top and the bottom to the mounting plate. (See Fig. 5)