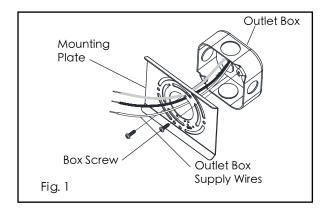

Carefully unpack and identify all parts before assembly.

1. Always disconnect power at the main electrical panel before installation.

2. Pull wall box wires through center hole of mounting plate. Secure mounting plate to wall using screws so that the fixture mounting points are aligned vertically. (See Fig. 1)