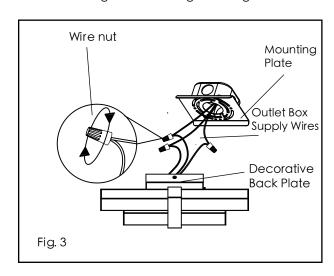

Turn off the light before Switching.

4. Follow wiring instructions Fig.3 and Fig.4

- 5. After connecting all wires, push all wires and wirenuts back through center hole of mounting plate and into the cavity of the electrical box, while positioning the fixture to align with the mounting points / tabs.
- 6. Secure decorative back plate with screws at the top and the bottom to the mounting plate. (See Fig. 5)