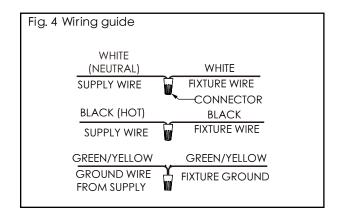

Turn off the light before Switching.

4. Follow wiring instructions Fig.3 and Fig.4

- 5. After connecting all wires, push all wires and wirenuts back through center hole of mounting plate and into the cavity of the electrical box, while positioning the fixture to align with the mounting points / tabs.
- 6. Secure decorative back plate with screws at the top and the bottom to the mounting plate. (See Fig. 5)