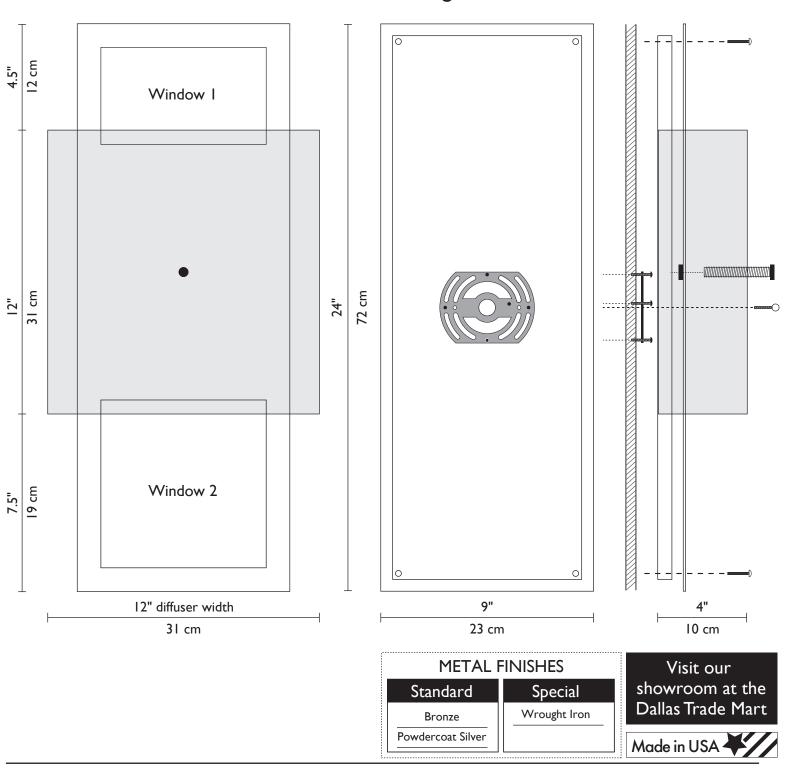

## Technical and Mounting Information

## Compact Fluorescent Source

2 x 13w (Max) PL GX-23 Base

\*Fluorescent lamps not properly disposed of poison our environment. Properly disposing of your old fluorescent lamps prevents the release of mercury into our water supply.

Damp Location

I881 Industrial Drive Libertyville, IL 60048 Tele: 847.680.9043 Fax: 847.680.8140 www.wptdesign.com