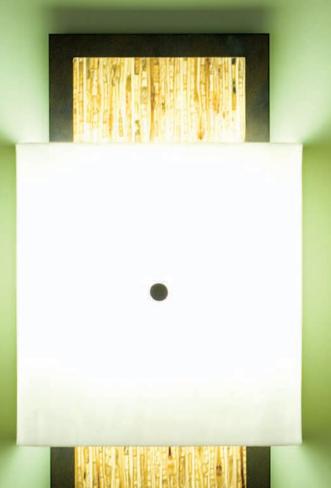

## WINDOWS

shown in bronze finish, Sorghum windows and White glass

MEADOW

ROOT BEER

WHITE

ROOT BEER

WHITE

## **WINDOWS**

Clean and asymmetrical proportions play with the organic textures of reclaimed sorghum and art glass. Ideal in any interior, the Windows is illuminated by Earth-friendly fluorescents.\*