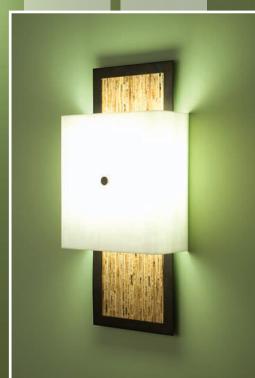

## WINDOWS

shown in bronze finish, Sorghum windows and White glass

MEADOW

ROOT BEER

WHITE

ROOT BEER

WHITE

## **WINDOWS**

Clean and asymmetrical proportions play with the organic textures of reclaimed sorghum and art glass. Ideal in any interior, the Windows is illuminated by Earth-friendly fluorescents.\*