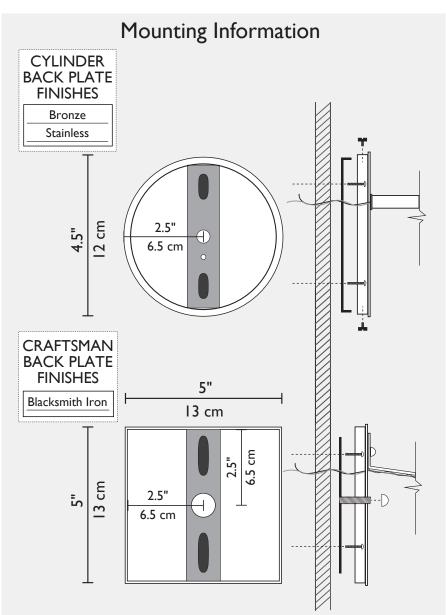

shown with craftsman hardware

## WHITNEY SCONCE



cylindrical bronze hardware



## WHITNEY SCONCE

Hand-blown into its cylindrical form, the Whitney is unique, illuminated California Art Glass featuring hues of amber, teal and yellow saffron derived from the precious metals, gold and silver. Giving new meaning to functional art, the Whitney is created and perfected by skilled artisans performing the multi-layer technique.







Visit our showroom at the Dallas Trade Mart

Incandescent Source - Lamp Included

 $I \times 60w (Max)$ T10 Medium Base







1881 Industrial Drive Libertyville, IL 60048 Tele: 847.680.9043 Fax: 847.680.8140 www.wptdesign.com