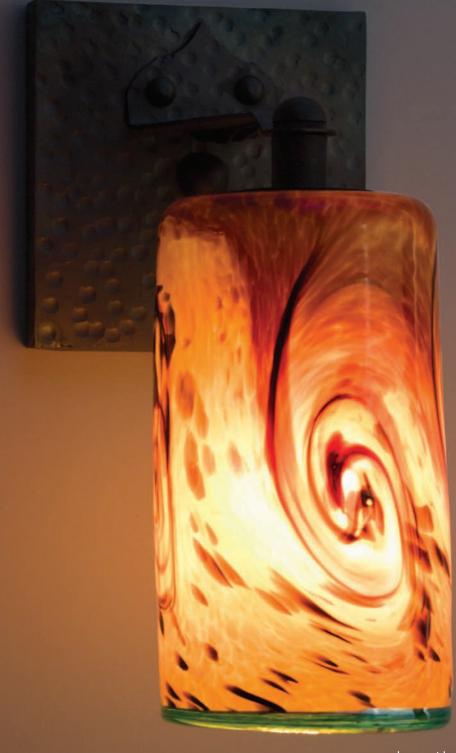

shown with craftsman hardware

## WHITNEY SCONCE

Hand-blown into its cylindrical form, the Whitney is unique, illuminated California Art Glass featuring hues of amber, teal and yellow saffron derived from the precious metals, gold and silver. Giving new meaning to functional art, the Whitney is created and perfected by skilled artisans performing the multi-layer technique.