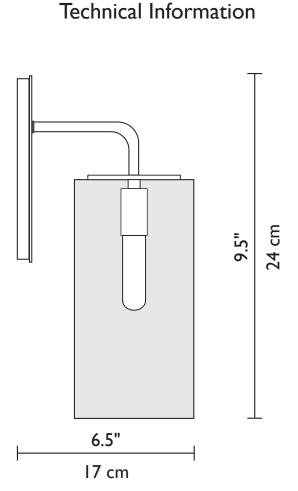

Visit our showroom at the Dallas Trade Mart

Incandescent Source - Lamp Included

 $I \times 60w (Max)$ T10 Medium Base

1881 Industrial Drive Libertyville, IL 60048 Tele: 847.680.9043 Fax: 847.680.8140 www.wptdesign.com