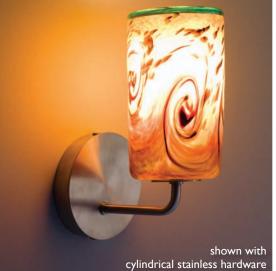

## WHITNEY SCONCE

Hand-blown into its cylindrical form, the Whitney is unique, illuminated California Art Glass featuring hues of amber, teal and yellow saffron derived from the precious metals, gold and silver. Giving new meaning to functional art, the Whitney is created and perfected by skilled artisans performing the multi-layer technique.