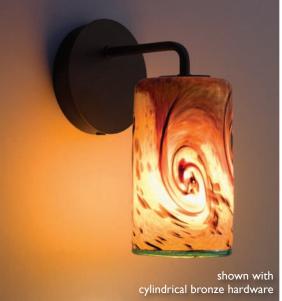

## WHITNEY SCONCE

cylindrical bronze hardware

## WHITNEY SCONCE

Hand-blown into its cylindrical form, the Whitney is unique, illuminated California Art Glass featuring hues of amber, teal and yellow saffron derived from the precious metals, gold and silver. Giving new meaning to functional art, the Whitney is created and perfected by skilled artisans performing the multi-layer technique.