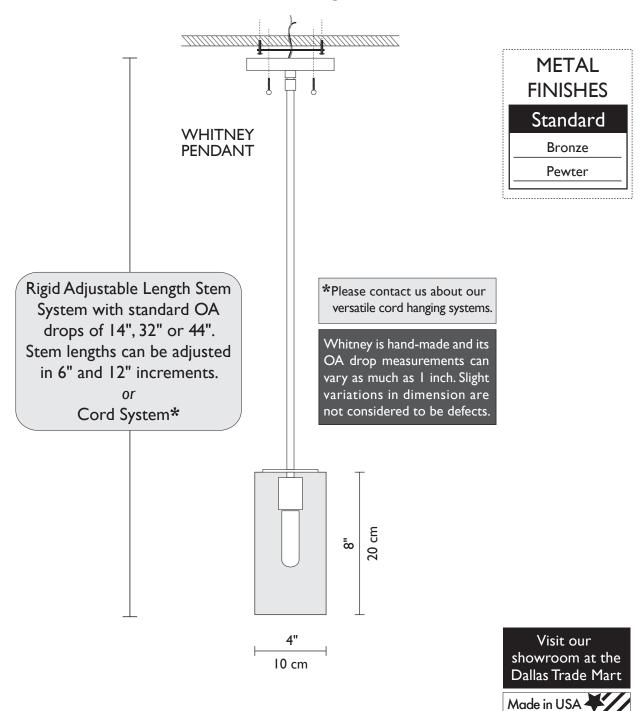

## Technical and Mounting Information

Incandescent Source - Lamp Included

I x 60w (Max) T10 Medium Base

1881 Industrial Drive Libertyville, IL 60048 Tele: 847.680.9043

Fax: 847.680.8140 www.wptdesign.com