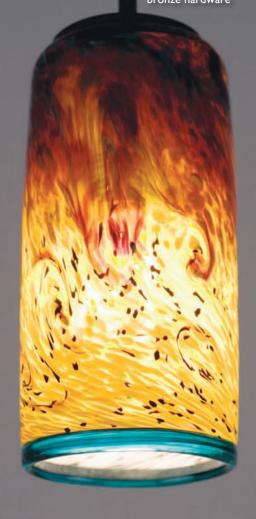

## WHITNEY PENDANT

shown with bronze hardware

## WHITNEY PENDANT

Hand-blown into its cylindrical form, the Whitney Cylinder is unique, illuminated California Art Glass featuring hues of amber, teal and yellow saffron derived from the precious metals, gold and silver. Giving new meaning to functional art, the Whitney Cylinder is created and perfected by skilled artisans performing the multi-layer technique.