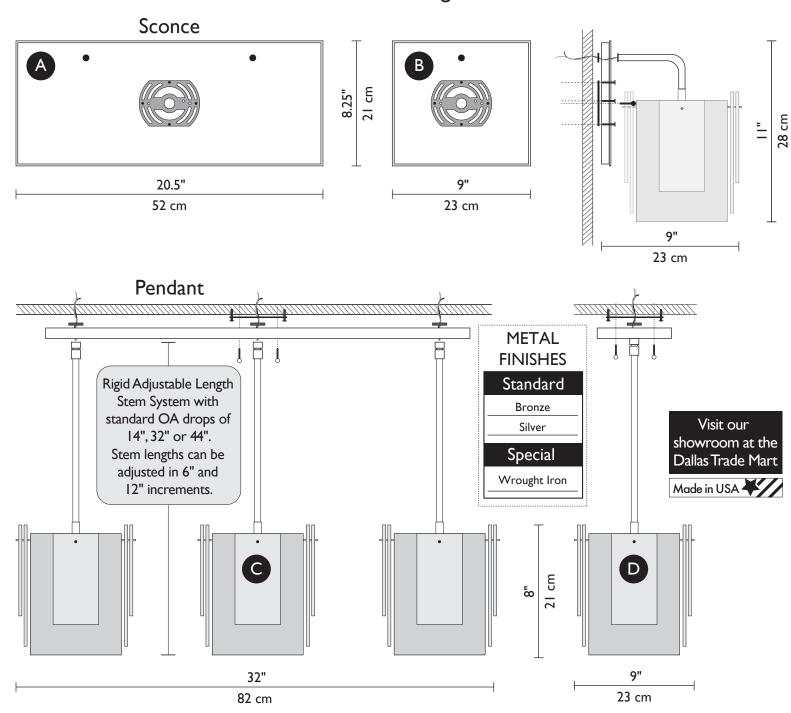

## Technical and Mounting Information

## Incandescent Source

E-12 G16.5 Frost Sconces A. Double Sconce  $2 \times 60W$ B. Single Sconce I x 60W Pendants

C. Triple Pendant  $3 \times 60W$ I x 60W D. Single Pendant

1881 Industrial Drive Libertyville, IL 60048 Tele: 847.680.9043 Fax: 847.680.8140 www.wptdesign.com