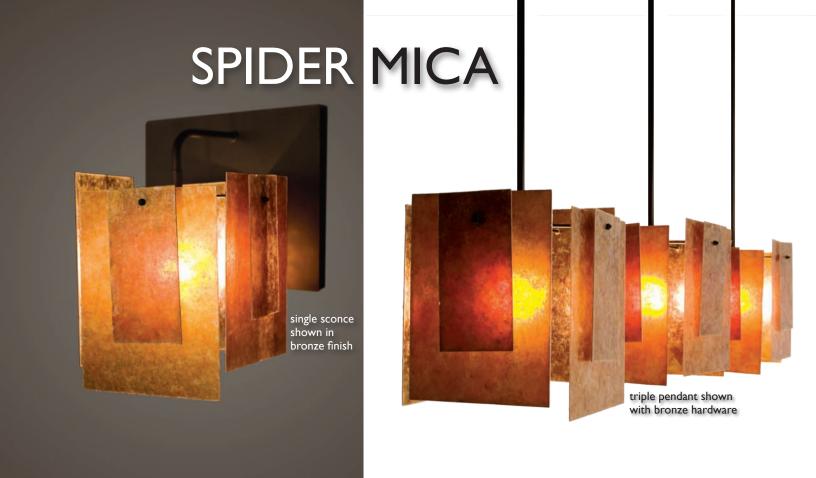

## SPIDER MICA

The itsy-bitsy spider is all grown up and looks fantastic hanging gently from your ceiling or affixed boldly to your wall! The Spider Mica collection features both dazzling pendants and whimsical sconces that give a new twist to traditional design. Using organic mica, these interchangeable panels can be rotated to create an original look with each piece.