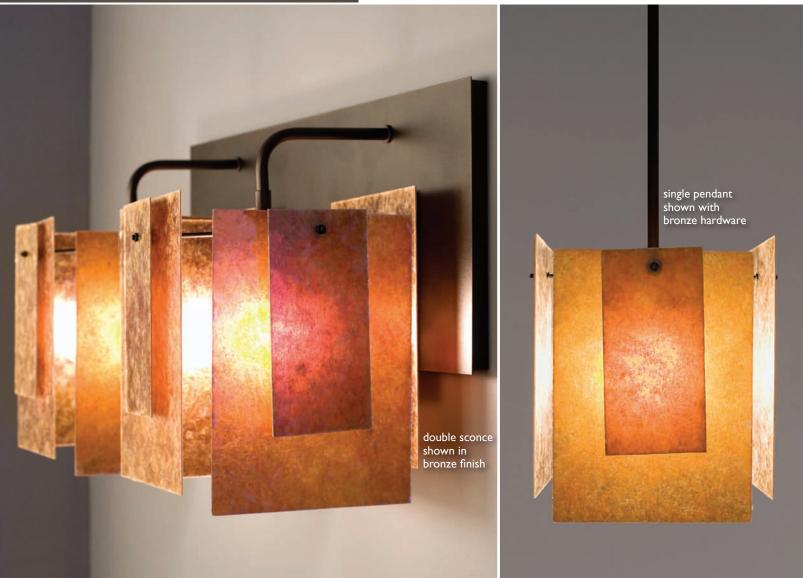

## SPIDER MICA

The itsy-bitsy spider is all grown up and looks fantastic hanging gently from your ceiling or affixed boldly to your wall! The Spider Mica collection features both dazzling pendants and whimsical sconces that give a new twist to traditional design. Using organic mica, these interchangeable panels can be rotated to create an original look with each piece.