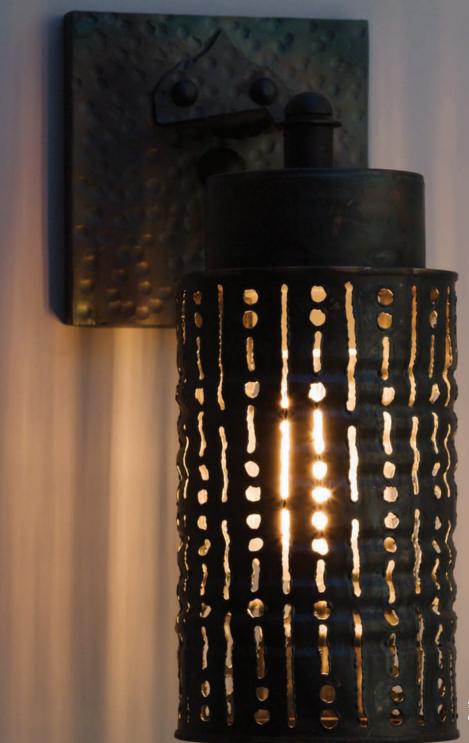

## SECOLA SCONCE

shown with craftsman hardware

## SECOLA SCONCE

What happens when you mix recycled materials with unique, contemporary design? You get the Secola sconce collection. Hand-created in Southern California by a acetylene torch artist, ordinary, recycled tin becomes extraordinary art illuminated by nostalgic, carbon filament lamps. The Secola is both Earth-friendly and stylish.