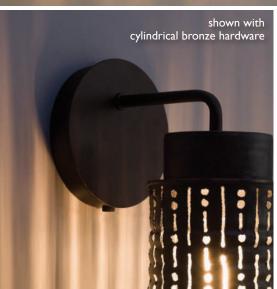

## SECOLA SCONCE

shown with craftsman hardware

## SECOLA SCONCE

What happens when you mix recycled materials with unique, contemporary design? You get the Secola sconce collection. Hand-created in Southern California by a acetylene torch artist, ordinary, recycled tin becomes extraordinary art illuminated by nostalgic, carbon filament lamps. The Secola is both Earth-friendly and stylish.