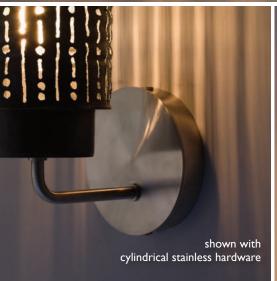

## SECOLA SCONCE

shown with craftsman hardware

## SECOLA SCONCE

What happens when you mix recycled materials with unique, contemporary design? You get the Secola sconce collection. Hand-created in Southern California by a acetylene torch artist, ordinary, recycled tin becomes extraordinary art illuminated by nostalgic, carbon filament lamps. The Secola is both Earth-friendly and stylish.