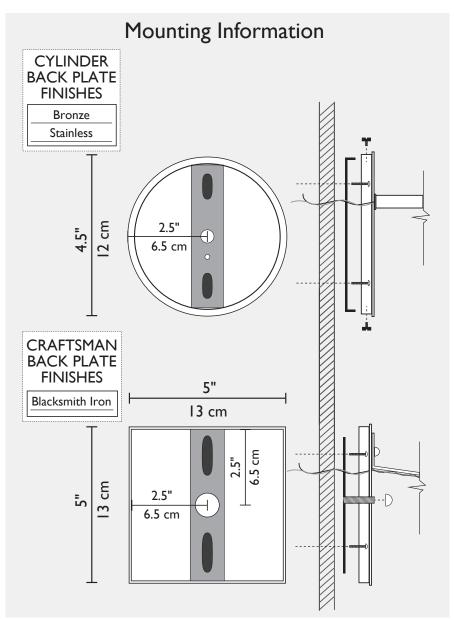

## SECOLA SCONCE

shown with craftsman hardware







## SECOLA SCONCE

What happens when you mix recycled materials with unique, contemporary design? You get the Secola sconce collection. Hand-created in Southern California by a acetylene torch artist, ordinary, recycled tin becomes extraordinary art illuminated by nostalgic, carbon filament lamps. The Secola is both Earth-friendly and stylish.

NEW Make your Secola elegant with genuine Brazilian amber rough cut crystals.

## **Technical Information**







Visit our showroom at the Dallas Trade Mart

Incandescent Source (Included)

I x 60w (Max) Medium Base

60w Nostalgic, Edison-style Carbon Filament Bulb







1881 Industrial Drive Libertyville, IL 60048 Tele: 847.680.9043

Fax: 847.680.8140 www.wptdesign.com