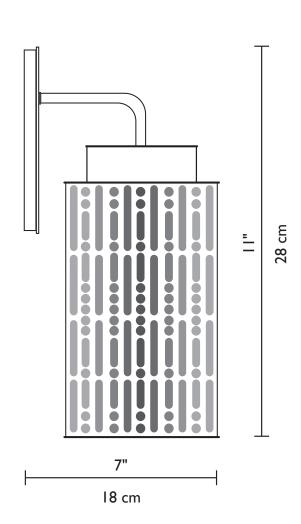

## SECOLA SCONCE

shown with craftsman hardware

## SECOLA SCONCE

What happens when you mix recycled materials with unique, contemporary design? You get the Secola sconce collection. Hand-created in Southern California by a acetylene torch artist, ordinary, recycled tin becomes extraordinary art illuminated by nostalgic, carbon filament lamps. The Secola is both Earth-friendly and stylish.