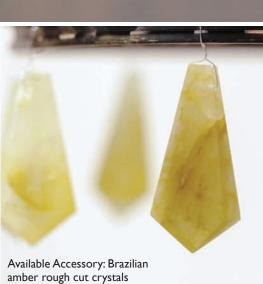

## SECOLA SCONCE

shown with craftsman hardware







## SECOLA SCONCE

What happens when you mix recycled materials with unique, contemporary design? You get the Secola sconce collection. Hand-created in Southern California by a acetylene torch artist, ordinary, recycled tin becomes extraordinary art illuminated by nostalgic, carbon filament lamps. The Secola is both Earth-friendly and stylish.

NEW Make your Secola elegant with genuine Brazilian amber rough cut crystals.

## **Technical Information**







Visit our showroom at the Dallas Trade Mart

Incandescent Source (Included)

I x 60w (Max) Medium Base

60w Nostalgic, Edison-style Carbon Filament Bulb







1881 Industrial Drive Libertyville, IL 60048 Tele: 847.680.9043

Fax: 847.680.8140 www.wptdesign.com