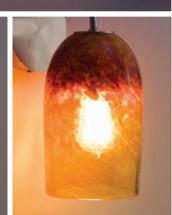

## ROSE MODERN SCONCE

shown with stainless hardware and White glass

shown with bronze hardware and Red Hot glass

Clear Green glass shown

Dark Amber Clear glass shown

Light Amber Clear glass shown

Amber glass shown

## **ROSE MODERN SCONCE**

Colored glass chips and powders layered in molten clear crystal comprise the elements of the Rose collection's Modern Sconce. Without light, Rose glass is beautiful art. Illuminated, it is extraordinary. These handmade fixtures are handcrafted to specification in the United States to bring artful form and function to any room. Bronze powdercoated or stainless steel are used to create our modern, cylindrical platforms. Custom colors are possible, please contact us for details.