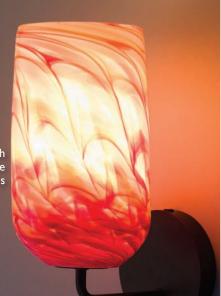

## ROSE MODERN SCONCE

shown with stainless hardware and White glass

shown with bronze hardware and Red Hot glass

Clear Green glass shown

Dark Amber Clear glass shown

Light Amber Clear glass shown

Amber glass shown

## **ROSE MODERN SCONCE**

Colored glass chips and powders layered in molten clear crystal comprise the elements of the Rose collection's Modern Sconce. Without light, Rose glass is beautiful art. Illuminated, it is extraordinary. These handmade fixtures are handcrafted to specification in the United States to bring artful form and function to any room. Bronze powdercoated or stainless steel are used to create our modern, cylindrical platforms. Custom colors are possible, please contact us for details.