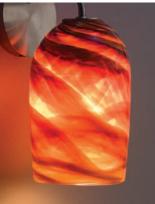

## ROSE MODERN SCONCE

shown with stainless hardware and White glass

shown with bronze hardware and Red Hot glass

Clear Green glass shown

Dark Amber Clear glass shown

Light Amber Clear glass shown

Amber glass shown

## **ROSE MODERN SCONCE**

Colored glass chips and powders layered in molten clear crystal comprise the elements of the Rose collection's Modern Sconce. Without light, Rose glass is beautiful art. Illuminated, it is extraordinary. These handmade fixtures are handcrafted to specification in the United States to bring artful form and function to any room. Bronze powdercoated or stainless steel are used to create our modern, cylindrical platforms. Custom colors are possible, please contact us for details.