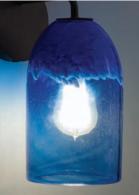

## ROSE MODERN SCONCE

shown with stainless hardware and White glass



shown with bronze hardware and Red Hot glass



Clear Green glass shown

Dark Amber Clear glass shown



Light Amber Clear glass shown



Amber glass shown



Clear Blue glass shown

## **ROSE MODERN SCONCE**

Colored glass chips and powders layered in molten clear crystal comprise the elements of the Rose collection's Modern Sconce. Without light, Rose glass is beautiful art. Illuminated, it is extraordinary. These handmade fixtures are handcrafted to specification in the United States to bring artful form and function to any room. Bronze powdercoated or stainless steel are used to create our modern, cylindrical platforms. Custom colors are possible, please contact us for details.