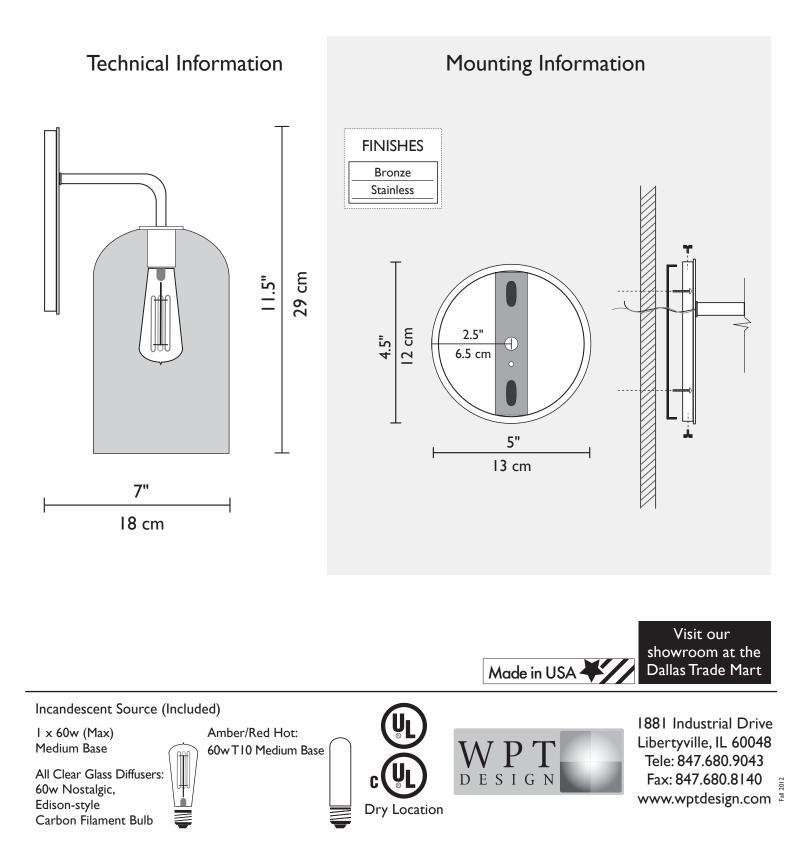

## **ROSE MODERN SCONCE**

Colored glass chips and powders layered in molten clear crystal comprise the elements of the Rose collection's Modern Sconce. Without light, Rose glass is beautiful art. Illuminated, it is extraordinary. These handmade fixtures are handcrafted to specification in the United States to bring artful form and function to any room. Bronze powdercoated or stainless steel are used to create our modern, cylindrical platforms. Custom colors are possible, please contact us for details.