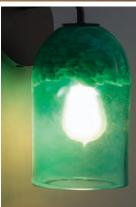

## ROSE MODERN SCONCE

shown with stainless hardware and White glass

shown with bronze hardware and Red Hot glass

Clear Green glass shown

Dark Amber Clear glass shown

Light Amber Clear glass shown

Amber glass shown

## **ROSE MODERN SCONCE**

Colored glass chips and powders layered in molten clear crystal comprise the elements of the Rose collection's Modern Sconce. Without light, Rose glass is beautiful art. Illuminated, it is extraordinary. These handmade fixtures are handcrafted to specification in the United States to bring artful form and function to any room. Bronze powdercoated or stainless steel are used to create our modern, cylindrical platforms. Custom colors are possible, please contact us for details.