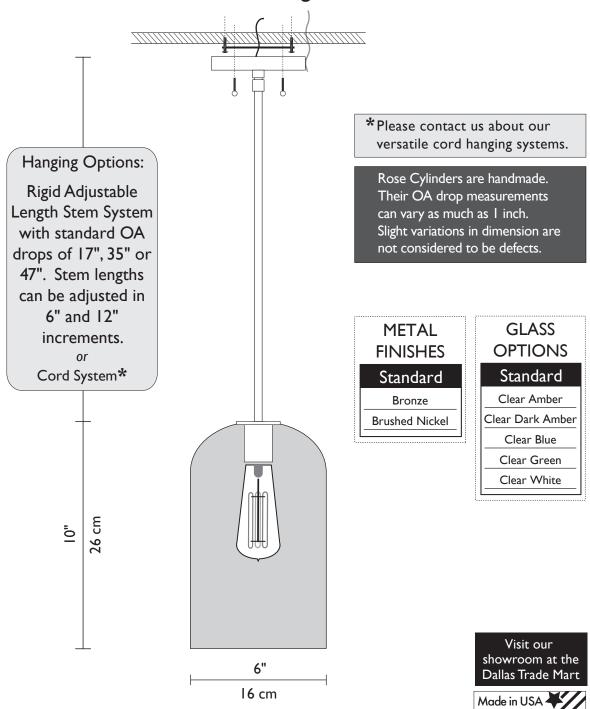

## Technical and Mounting Information

Incandescent Source (Included)

I x 60w (Max) Medium Base

40w Nostalgic, Edison-style Carbon Filament Bulb

Damp Location

1881 Industrial Drive Libertyville, IL 60048 Tele: 847.680.9043

Fax: 847.680.8140 www.wptdesign.com