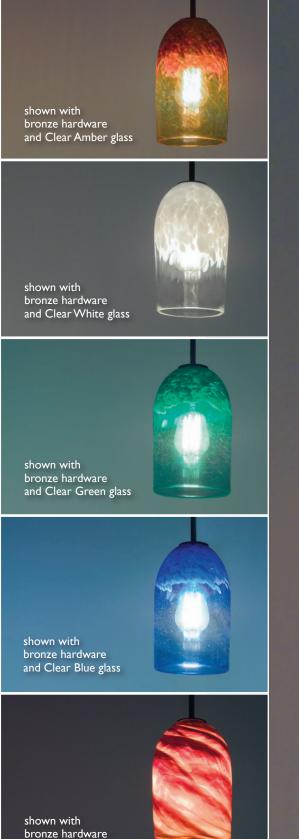

and Amber glass

shown with

bronze hardware and Red Hot glass

shown with bronze hardware and Clear Dark Amber glass

## ROSE CYLINDER PENDANT

Colored glass chips and powders layered in molten clear crystal comprise the elements of the Rose collection's Clear Cylinder pendant. Without light, Rose glass is beautiful art. Illuminated, it is extraordinary. These handmade fixtures are handcrafted to specification in the United States to bring artful form and function to any room. Custom colors are possible, please contact us for details.