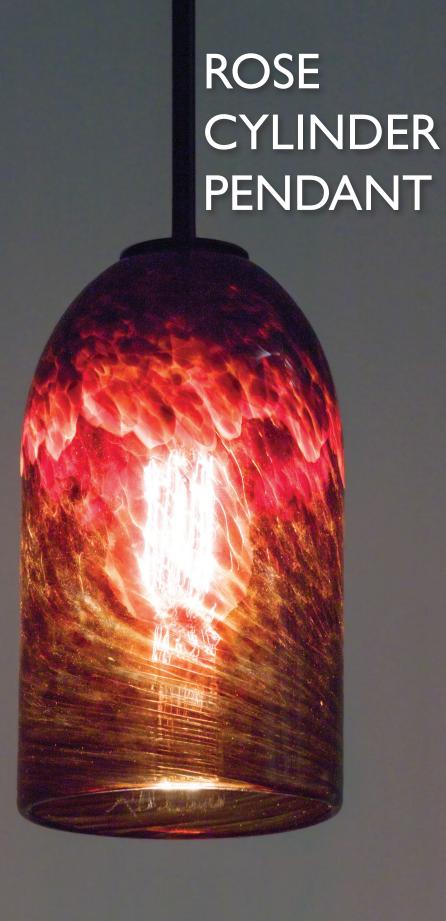

## ROSE CYLINDER PENDANT

Colored glass chips and powders layered in molten clear crystal comprise the elements of the Rose collection's Clear Cylinder pendant. Without light, Rose glass is beautiful art. Illuminated, it is extraordinary. These handmade fixtures are handcrafted to specification in the United States to bring artful form and function to any room. Custom colors are possible, please contact us for details.