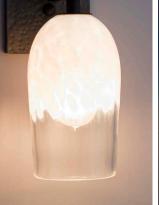

## ROSE CRAFTSMAN SCONCE

Light Amber Clear glass shown

Red Hot glass shown

White Clear glass shown

Clear Blue glass shown

Clear Green glass shown