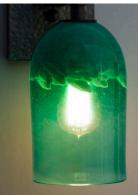

## ROSE CRAFTSMAN SCONCE

Light Amber Clear glass shown

Red Hot glass shown

White Clear glass shown

Clear Blue glass shown

Clear Green glass shown

## **ROSE CRAFTSMAN SCONCE**

Colored glass chips and powders layered in molten clear crystal comprise the elements of the Rose collection's Craftsman Sconce. Without light, Rose glass is beautiful art. Illuminated, it is extraordinary. These handmade fixtures are handcrafted to specification in the United States to bring artful form and function to any room. Hand forged, hammered iron are used to create our craftsman-style platforms. Custom colors are possible, please contact us for details.