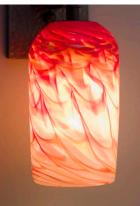

## ROSE CRAFTSMAN SCONCE

Light Amber Clear glass shown

Red Hot glass shown

White Clear glass shown

Clear Blue glass shown

Clear Green glass shown