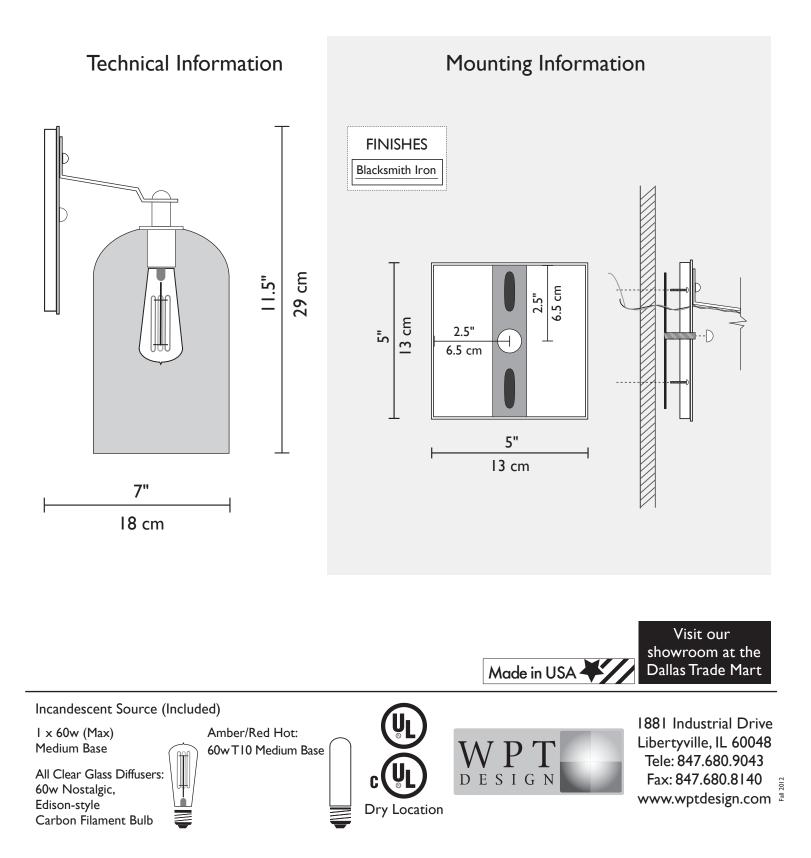

## **ROSE CRAFTSMAN SCONCE**

Colored glass chips and powders layered in molten clear crystal comprise the elements of the Rose collection's Craftsman Sconce. Without light, Rose glass is beautiful art. Illuminated, it is extraordinary. These handmade fixtures are handcrafted to specification in the United States to bring artful form and function to any room. Hand forged, hammered iron are used to create our craftsman-style platforms. Custom colors are possible, please contact us for details.