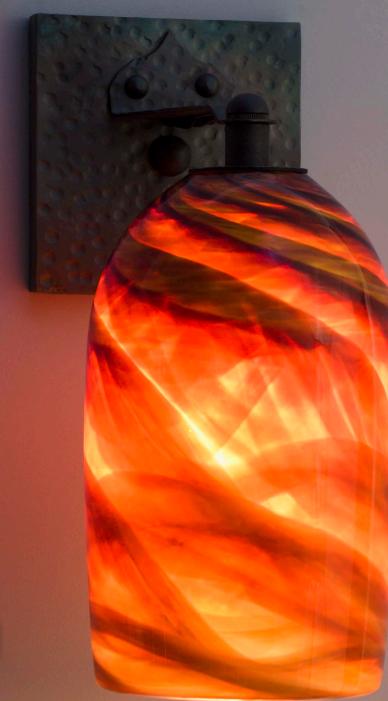

shown with blacksmith iron hardware and Dark Amber Clear glass

> shown with blacksmith iron hardware and Amber glass

## **ROSE CRAFTSMAN SCONCE**

Colored glass chips and powders layered in molten clear crystal comprise the elements of the Rose collection's Craftsman Sconce. Without light, Rose glass is beautiful art. Illuminated, it is extraordinary. These handmade fixtures are handcrafted to specification in the United States to bring artful form and function to any room. Hand forged, hammered iron are used to create our craftsman-style platforms. Custom colors are possible, please contact us for details.