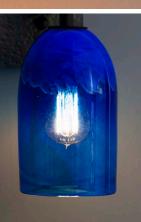

## ROSE CRAFTSMAN SCONCE

Light Amber Clear glass shown

Red Hot glass shown

White Clear glass shown

Clear Blue glass shown

Clear Green glass shown

## **ROSE CRAFTSMAN SCONCE**

Colored glass chips and powders layered in molten clear crystal comprise the elements of the Rose collection's Craftsman Sconce. Without light, Rose glass is beautiful art. Illuminated, it is extraordinary. These handmade fixtures are handcrafted to specification in the United States to bring artful form and function to any room. Hand forged, hammered iron are used to create our craftsman-style platforms. Custom colors are possible, please contact us for details.