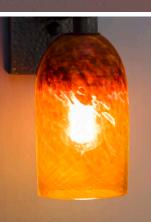

## ROSE CRAFTSMAN SCONCE

Light Amber Clear glass shown

Red Hot glass shown

White Clear glass shown

Clear Blue glass shown

Clear Green glass shown