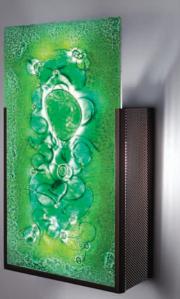

#### ADA COMPLIANT

F/N JUDY shown in bronze finish with Wired Green glass

## F/N WIDE & F/N JUDY

Framed by bronze powder-coated steel, the F/N Wide and F/N Judy showcases our collection of handmade Magic Art Glass. By using a combination of exotic elements and a myriad of glass techniques, we have produced an original, whimsical yet elegant line of fixtures illuminated with incandescent lamps.