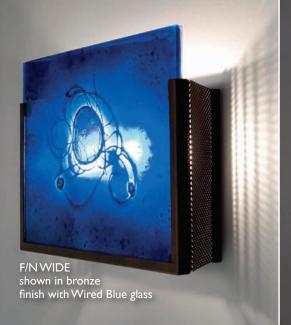

### F/N WIDE

shown in bronze finish with Blush glass

## F/N WIDE & F/N JUDY

Framed by bronze powder-coated steel, the F/N Wide and F/N Judy showcases our collection of handmade Magic Art Glass. By using a combination of exotic elements and a myriad of glass techniques, we have produced an original, whimsical yet elegant line of fixtures illuminated with incandescent lamps.