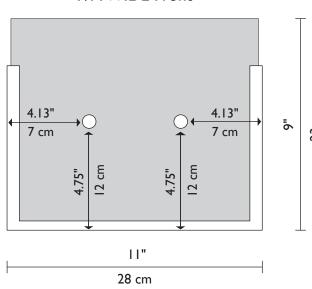

### F/N WIDE Front

#### Incandescent Source

F/N WIDE  $2 \times 60 w (Max)$ Frost (60w) E12 Candelabra Base Lamps Included

F/N JUDY 2 x 60w (Max) Frost (60w) E12 Candelabra Base Lamps Included

1881 Industrial Drive Libertyville, IL 60048 Tele: 847.680.9043 Fax: 847.680.8140 www.wptdesign.com