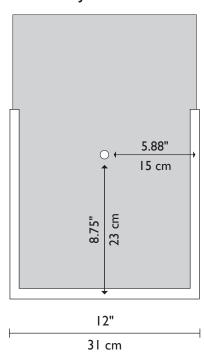

#### F/N JUDY Front

#### Incandescent Source

F/N WIDE  $2 \times 60 w (Max)$ Frost (60w) E12 Candelabra Base Lamps Included

F/N JUDY 2 x 60w (Max) Frost (60w) E12 Candelabra Base Lamps Included

1881 Industrial Drive Libertyville, IL 60048 Tele: 847.680.9043 Fax: 847.680.8140 www.wptdesign.com