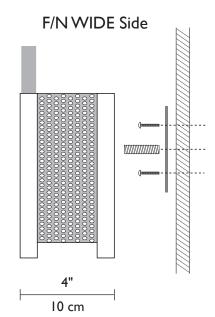

### F/N WIDE Front

#### Incandescent Source

F/N WIDE  $2 \times 60 w (Max)$ Frost (60w) E12 Candelabra Base Lamps Included

F/N JUDY 2 x 60w (Max) Frost (60w) E12 Candelabra Base Lamps Included

1881 Industrial Drive Libertyville, IL 60048 Tele: 847.680.9043 Fax: 847.680.8140 www.wptdesign.com