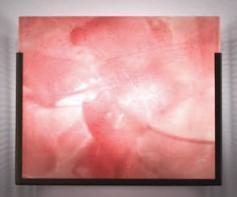

### ADA COMPLIANT



### F/N WIDE



shown in bronze finish with Blush glass

# F/N JUDY



shown in bronze finish with Amber Lemon Drop glass

#### ADA COMPLIANT



F/N JUDY shown in bronze finish with Wired Green glass

## F/N WIDE & F/N JUDY

Framed by bronze powder-coated steel, the F/N Wide and F/N Judy showcases our collection of handmade Magic Art Glass. By using a combination of exotic elements and a myriad of glass techniques, we have produced an original, whimsical yet elegant line of fixtures illuminated with incandescent lamps.

#### Technical and Mounting Information

### F/N WIDE Front





#### F/N JUDY Front



#### F/N JUDY Side



#### Incandescent Source

F/N WIDE  $2 \times 60 w (Max)$ Frost (60w) E12 Candelabra Base Lamps Included

F/N JUDY 2 x 60w (Max) Frost (60w) E12 Candelabra Base Lamps Included