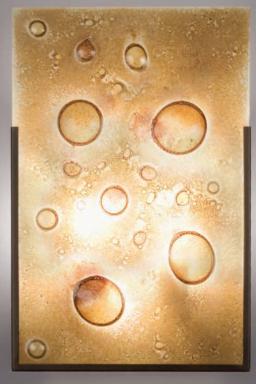

# F/N JUDY

shown in bronze finish with Amber Lemon Drop glass

## F/N WIDE & F/N JUDY

Framed by bronze powder-coated steel, the F/N Wide and F/N Judy showcases our collection of handmade Magic Art Glass. By using a combination of exotic elements and a myriad of glass techniques, we have produced an original, whimsical yet elegant line of fixtures illuminated with incandescent lamps.