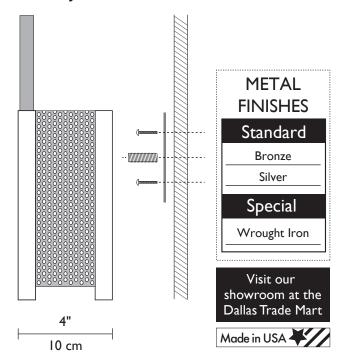

#### F/N JUDY Side

#### Incandescent Source

F/N WIDE  $2 \times 60 w (Max)$ Frost (60w) E12 Candelabra Base Lamps Included

F/N JUDY 2 x 60w (Max) Frost (60w) E12 Candelabra Base Lamps Included

1881 Industrial Drive Libertyville, IL 60048 Tele: 847.680.9043 Fax: 847.680.8140 www.wptdesign.com