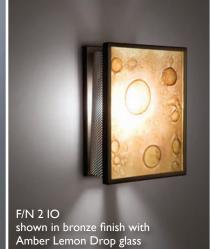

### F/N 2 IO

F/N 2 IO shown in bronze finish with Baron glass

F/N 2 IO shown in bronze finish with Beaujolais glass

F/N 2 IO shown in bronze finish with Blush glass

F/N 2 IO shown in bronze finish with Green Mesh glass

## F/N 2 IO & F/N 3 IO (Indoor/Outdoor)

Framed by bronze powder-coated steel, the F/N 2 & 3 IO showcase our collection of handmade Magic Art Glass. By using a combination of exotic elements and a myriad of glass techniques, we have produced an original, whimsical yet elegant line of fixtures illuminated with incandescent lamps.