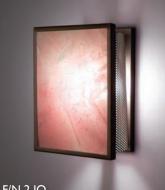

### F/N 2 IO

F/N 2 IO shown in bronze finish with Baron glass

F/N 2 IO shown in bronze finish with Beaujolais glass

F/N 2 IO shown in bronze finish with Blush glass

F/N 2 IO shown in bronze finish with Green Mesh glass

## F/N 2 IO & F/N 3 IO (Indoor/Outdoor)

Framed by bronze powder-coated steel, the F/N 2 & 3 IO showcase our collection of handmade Magic Art Glass. By using a combination of exotic elements and a myriad of glass techniques, we have produced an original, whimsical yet elegant line of fixtures illuminated with incandescent lamps.