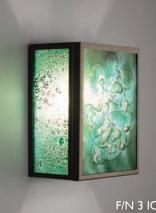

F/N 3 IO shown in bronze finish with Garcia glass

F/N 3 IO shown in bronze finish with Wired Green glass

F/N 3 IO shown in bronze finish with Wired Rose glass

# F/N 3 10

F/N 3 IO shown in bronze finish with Red Window Blue glass

## F/N 2 IO & F/N 3 IO (Indoor/Outdoor)

Framed by bronze powder-coated steel, the F/N 2 & 3 IO showcase our collection of handmade Magic Art Glass. By using a combination of exotic elements and a myriad of glass techniques, we have produced an original, whimsical yet elegant line of fixtures illuminated with incandescent lamps.