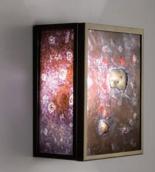

F/N 3 IO shown in bronze finish with Garcia glass

F/N 3 IO shown in bronze finish with Wired Green glass

F/N 3 IO shown in bronze finish with Wired Rose glass

# F/N 3 10

F/N 3 IO shown in bronze finish with Red Window Blue glass

## F/N 2 IO & F/N 3 IO (Indoor/Outdoor)

Framed by bronze powder-coated steel, the F/N 2 & 3 IO showcase our collection of handmade Magic Art Glass. By using a combination of exotic elements and a myriad of glass techniques, we have produced an original, whimsical yet elegant line of fixtures illuminated with incandescent lamps.