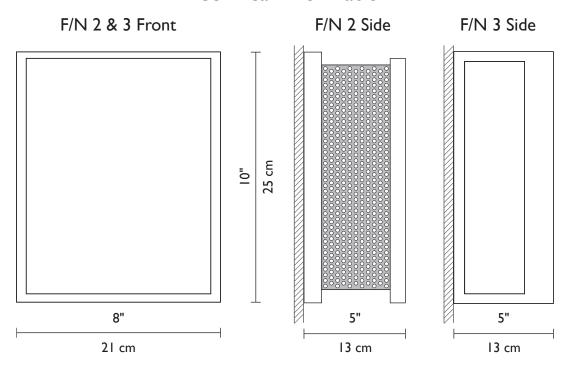

#### **Mounting Specifications**

Incandescent Source

I x 100w (Max) Shatterproof Medium Base

1881 Industrial Drive Libertyville, IL 60048 Tele: 847.680.9043 Fax: 847.680.8140 www.wptdesign.com