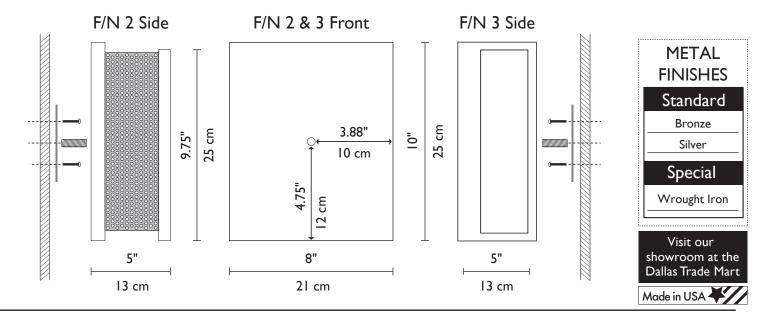

#### **Mounting Specifications**

Incandescent Source

I x 100w (Max) Shatterproof Medium Base

1881 Industrial Drive Libertyville, IL 60048 Tele: 847.680.9043 Fax: 847.680.8140 www.wptdesign.com