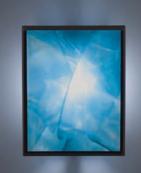

# F/N 3 10

F/N 3 IO shown in bronze finish with Red Window Blue glass

## F/N 2 IO & F/N 3 IO (Indoor/Outdoor)

Framed by bronze powder-coated steel, the F/N 2 & 3 IO showcase our collection of handmade Magic Art Glass. By using a combination of exotic elements and a myriad of glass techniques, we have produced an original, whimsical yet elegant line of fixtures illuminated with incandescent lamps.