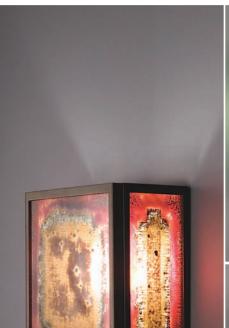

### F/N 2 IO

F/N 2 IO shown in bronze finish with Baron glass

F/N 2 IO shown in bronze finish with Beaujolais glass

F/N 2 IO shown in bronze finish with Blush glass

F/N 2 IO shown in bronze finish with Green Mesh glass

## F/N 2 IO & F/N 3 IO (Indoor/Outdoor)

Framed by bronze powder-coated steel, the F/N 2 & 3 IO showcase our collection of handmade Magic Art Glass. By using a combination of exotic elements and a myriad of glass techniques, we have produced an original, whimsical yet elegant line of fixtures illuminated with incandescent lamps.