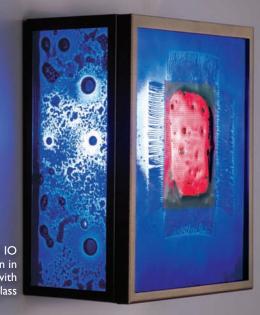

### F/N 2 IO



F/N 2 IO shown in bronze finish with Baron glass



F/N 2 IO shown in bronze finish with Beaujolais glass



F/N 2 IO shown in bronze finish with Blush glass



F/N 2 IO shown in bronze finish with Green Mesh glass



F/N 3 IO shown in bronze finish with Garcia glass



F/N 3 IO shown in bronze finish with Wired Green glass



F/N 3 IO shown in bronze finish with Wired Rose glass

# F/N 3 10





F/N 3 IO shown in bronze finish with Red Window Blue glass

## F/N 2 IO & F/N 3 IO (Indoor/Outdoor)

Framed by bronze powder-coated steel, the F/N 2 & 3 IO showcase our collection of handmade Magic Art Glass. By using a combination of exotic elements and a myriad of glass techniques, we have produced an original, whimsical yet elegant line of fixtures illuminated with incandescent lamps.

### Technical Information



#### **Mounting Specifications**



Incandescent Source

I x 100w (Max) Shatterproof Medium Base







1881 Industrial Drive Libertyville, IL 60048 Tele: 847.680.9043 Fax: 847.680.8140 www.wptdesign.com