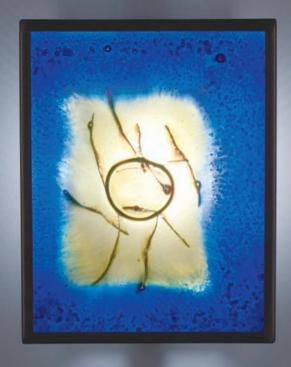

### F/N 2 IO

F/N 2 IO shown in bronze finish with Baron glass

F/N 2 IO shown in bronze finish with Beaujolais glass

F/N 2 IO shown in bronze finish with Blush glass

F/N 2 IO shown in bronze finish with Green Mesh glass

## F/N 2 IO & F/N 3 IO (Indoor/Outdoor)

Framed by bronze powder-coated steel, the F/N 2 & 3 IO showcase our collection of handmade Magic Art Glass. By using a combination of exotic elements and a myriad of glass techniques, we have produced an original, whimsical yet elegant line of fixtures illuminated with incandescent lamps.