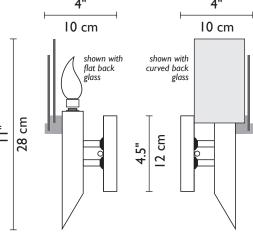

## **Technical Information**

Incandescent Source

Dessy Two - 2 x 60w (Max)

Dessy Three -  $3 \times 60 \text{w}$  (Max)

Suggested Lamps E12 Candelabra Base Lamps Included

1881 Industrial Drive Libertyville, IL 60048 Tele: 847.680.9043 Fax: 847.680.8140 www.wptdesign.com