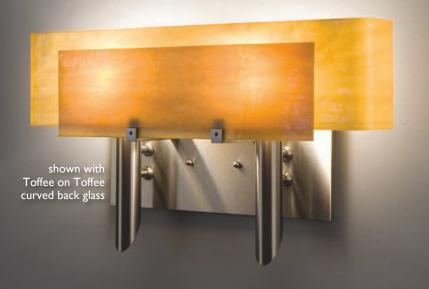

## **DESSY TWO & THREE**

The Dessy series brings to life unusually vibrant contemporary art glass. The use of heavy gauge stainless steel and handcrafted glass assures that every fixture will have its own personality. We can create custom color combinations in any Dessy fixture; please ask your designer or showroom for details.