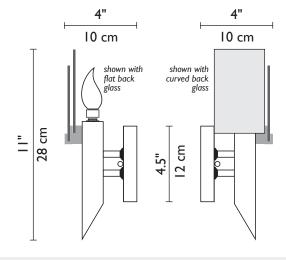

## **GLASS OPTIONS**

**DESSY THREE** 

PORLANT

## **DESSY TWO & THREE**

The Dessy series brings to life unusually vibrant contemporary art glass. The use of heavy gauge stainless steel and handcrafted glass assures that every fixture will have its own personality. We can create custom color combinations in any Dessy fixture; please ask your designer or showroom for details.