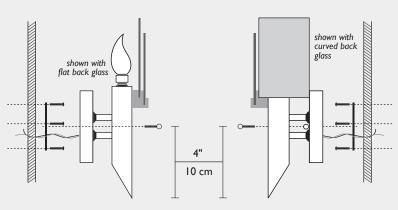

## **Technical Information**

Incandescent Source

Dessy Two - 2 x 60w (Max)

Dessy Three -  $3 \times 60 \text{w}$  (Max)

Suggested Lamps E12 Candelabra Base Lamps Included

1881 Industrial Drive Libertyville, IL 60048 Tele: 847.680.9043 Fax: 847.680.8140 www.wptdesign.com