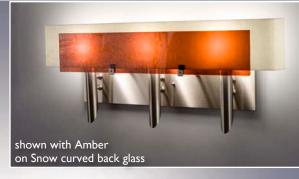

## **DESSY TWO & THREE**

The Dessy series brings to life unusually vibrant contemporary art glass. The use of heavy gauge stainless steel and handcrafted glass assures that every fixture will have its own personality. We can create custom color combinations in any Dessy fixture; please ask your designer or showroom for details.