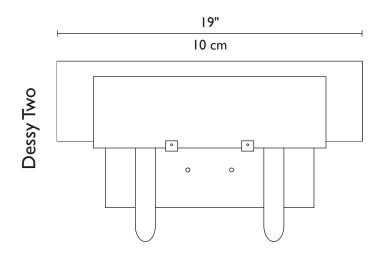

## **DESSY TWO**

## **DESSY TWO & THREE**

The Dessy series brings to life unusually vibrant contemporary art glass. The use of heavy gauge stainless steel and handcrafted glass assures that every fixture will have its own personality. We can create custom color combinations in any Dessy fixture; please ask your designer or showroom for details.