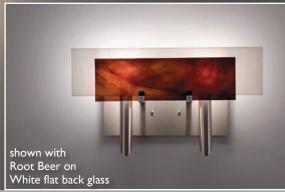

## **DESSY TWO & THREE**

The Dessy series brings to life unusually vibrant contemporary art glass. The use of heavy gauge stainless steel and handcrafted glass assures that every fixture will have its own personality. We can create custom color combinations in any Dessy fixture; please ask your designer or showroom for details.