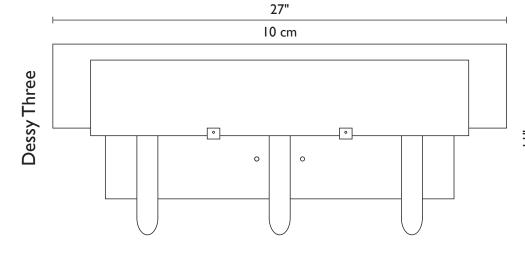

## **DESSY TWO**

## **Technical Information**

Incandescent Source

Dessy Two - 2 x 60w (Max)

Dessy Three -  $3 \times 60 \text{w}$  (Max)

Suggested Lamps E12 Candelabra Base Lamps Included

1881 Industrial Drive Libertyville, IL 60048 Tele: 847.680.9043 Fax: 847.680.8140 www.wptdesign.com