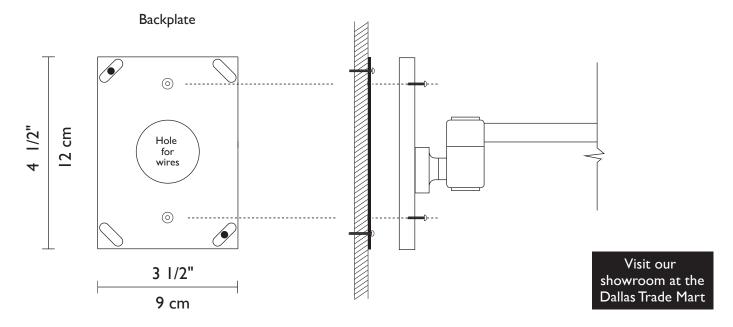

## **Mounting Specifications**

LAMPING I x 100w (Max) (E27) Medium base 3-way bulb

DEDICATED FLUORESCENT available, please contact us for more information.

1881 Industrial Drive Libertyville, IL 60048 Tele: 847.680.9043 Fax: 847.680.8140 www.wptdesign.com