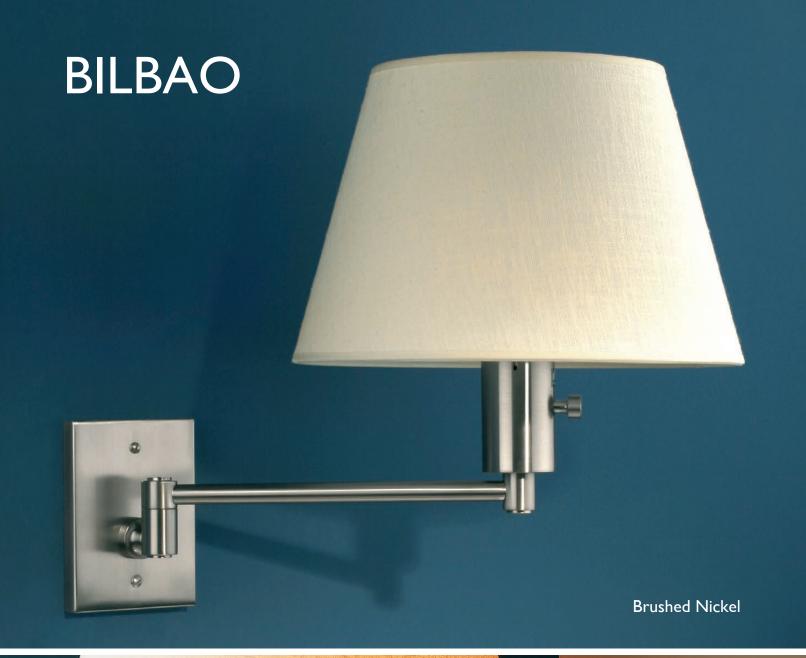

## **BILBAO**

Sturdy, single jointed swing arm wall lamp with silk shade.

This fixture is compatible with a pin-up kit (cord, plug and metal cover) for installations where hardwiring is not possible.

## Accessories:

35" metal cord cover

This fixture is compatible with a pin-up kit (cord, plug and metal cover) for installations where hardwiring is not possible. Bilbao is also available without shade.