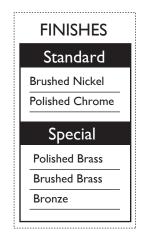

## Accessories:

35" metal cord cover

This fixture is compatible with a pin-up kit (cord, plug and metal cover) for installations where hardwiring is not possible. Bilbao is also available without shade.