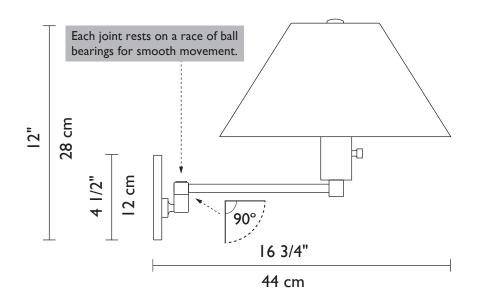

## **Mounting Specifications**

LAMPING I x 100w (Max) (E27) Medium base 3-way bulb

DEDICATED FLUORESCENT available, please contact us for more information.

1881 Industrial Drive Libertyville, IL 60048 Tele: 847.680.9043 Fax: 847.680.8140 www.wptdesign.com