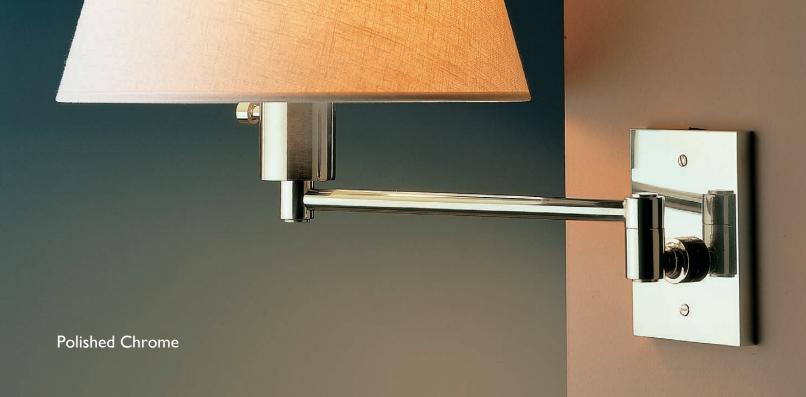

## **BILBAO**

Sturdy, single jointed swing arm wall lamp with silk shade.

This fixture is compatible with a pin-up kit (cord, plug and metal cover) for installations where hardwiring is not possible.

## Accessories:

35" metal cord cover

This fixture is compatible with a pin-up kit (cord, plug and metal cover) for installations where hardwiring is not possible. Bilbao is also available without shade.