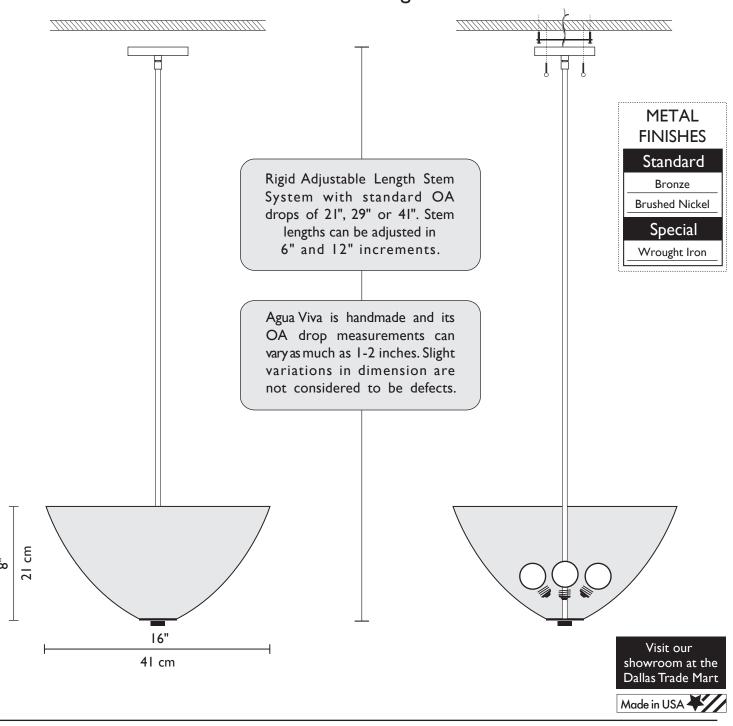

## Technical and Mounting Information

Incandescent Source

3 x 60w (Max) E12 G16.5 Frost

Lamps Included

1881 Industrial Drive Libertyville, IL 60048 Tele: 847.680.9043 Fax: 847.680.8140

www.wptdesign.com