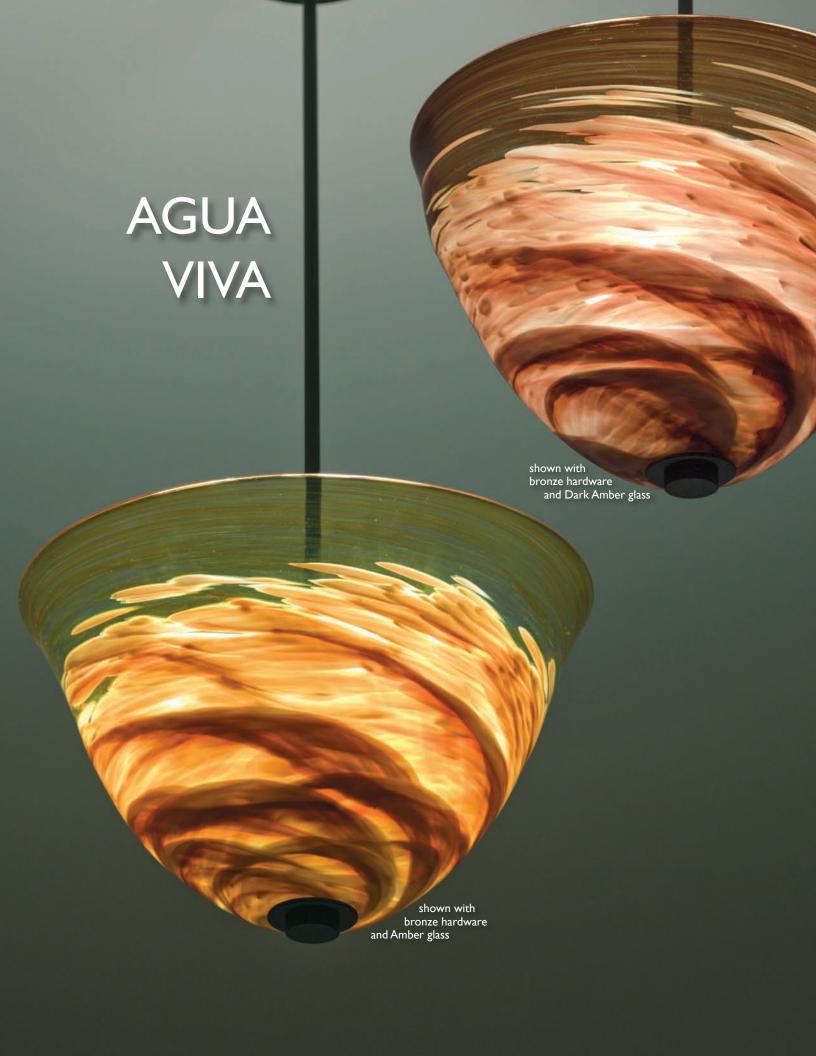

## **AGUA VIVA**

Colored glass chips and powders layered in molten clear crystal comprise the elements of the Rose collection's Agua Viva deep bowl. Without light, Rose glass is beautiful art. Illuminated, it is extraordinary. These handmade fixtures are handcrafted to specification in the United States to bring artful form and function to any room. Custom colors are possible, please contact us for details.