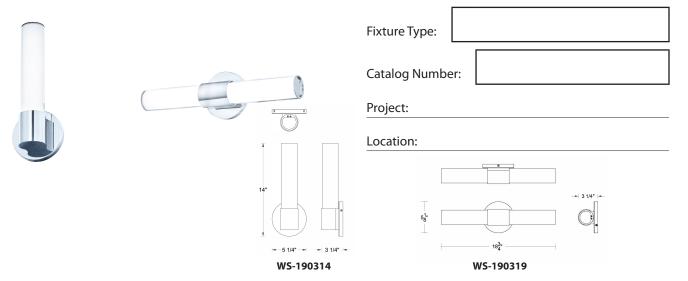

# **Tribeca Energy Star® Wall Sconce**

WS-190314 / WS-190319

#### **PRODUCT DESCRIPTION**

Tribeca LED Bath Bar embodies forward-thinking simplicity in a sleek, energy-efficient fixture. Having a cylindrical co-extruded clear and white acrylic diffuser and a shiny chrome finish, this piece can be mounted horizontally or vertically to enhance even tight quarters with flattering LED illumination. Tribeca is the perfect choice for a bathroom vanity or hall to add a clean, modern look and feel. Available as a wall sconce and bathroom vanity light.

#### **SPECIFICATIONS**

Construction: Aluminum with a durable white acrylic diffuser

CRI:9

Dimming: 100% - 10% with Electronic Low Voltage (ELV) dimmer

Finish: Chrome (CH)

Standards: Energy Star® Rated, CEC Title 24 Compliant, ADA

## ORDER NUMBER

|           | Power | Delivered Lumens | Color Temp | Finish |        |  |
|-----------|-------|------------------|------------|--------|--------|--|
| WS-190314 | 12W   | 590              |            |        |        |  |
| WS-190319 | 18W   | 930              | 3000K      | СН     | Chrome |  |
|           |       |                  |            |        |        |  |