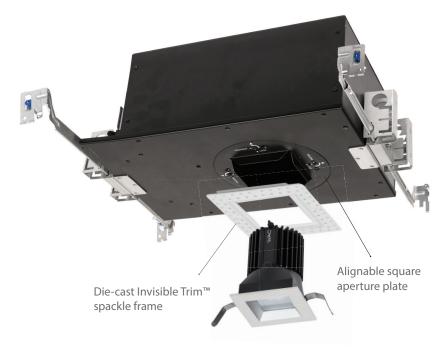

|  |  |  |  |
|----------------------------------|--------------------------------|-------------------|-------------|-------------|--|--|--|--|
| Trim Model                       | Trim Description               | 1/2"              | 1"          | 1 1/2"      |  |  |  |  |
| R2RD2T<br>R2SD2T                 | Downlight                      | Yes               | Yes         | Yes         |  |  |  |  |
| R2RD1T<br>R2SD1T                 | Shallow Regressed<br>Downlight | Yes               | Yes         | Yes         |  |  |  |  |
| R2RAT<br>R2SAT<br>R2RPT<br>R2SPT | Adjustable/Pinhole             | Yes, to 45°       | Yes, to 35° | Yes, to 20° |  |  |  |  |
| R2RWT<br>R2SWT                   | Wall Wash                      | Yes               | Yes         | No          |  |  |  |  |





waclighting.com Phone (800) 526.2588 Fax (800) 526.2585 Headquarters/Eastern Distribution Center 44 Harbor Park Drive Port Washington, NY 11050 **Central Distribution Center** 1600 Distribution Ct Lithia Springs, GA 30122 Western Distribution Center 1750 Archibald Avenue Ontario, CA 91760