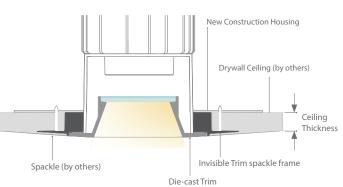

#### INVISIBLE TRIM<sup>™</sup> INSTALLATION

|                                  |                                | Ceiling Thickness |             |             |  |  |  |  |
|----------------------------------|--------------------------------|-------------------|-------------|-------------|--|--|--|--|
| Trim Model                       | Trim Description               | 1/2"              | 1"          | 1 1/2"      |  |  |  |  |
| R2RD2T<br>R2SD2T                 | Downlight                      | Yes               | Yes         | Yes         |  |  |  |  |
| R2RD1T<br>R2SD1T                 | Shallow Regressed<br>Downlight | Yes               | Yes         | Yes         |  |  |  |  |
| R2RAT<br>R2SAT<br>R2RPT<br>R2SPT | Adjustable/Pinhole             | Yes, to 45°       | Yes, to 35° | Yes, to 20° |  |  |  |  |
| R2RWT<br>R2SWT                   | Wall Wash                      | Yes               | Yes         | No          |  |  |  |  |