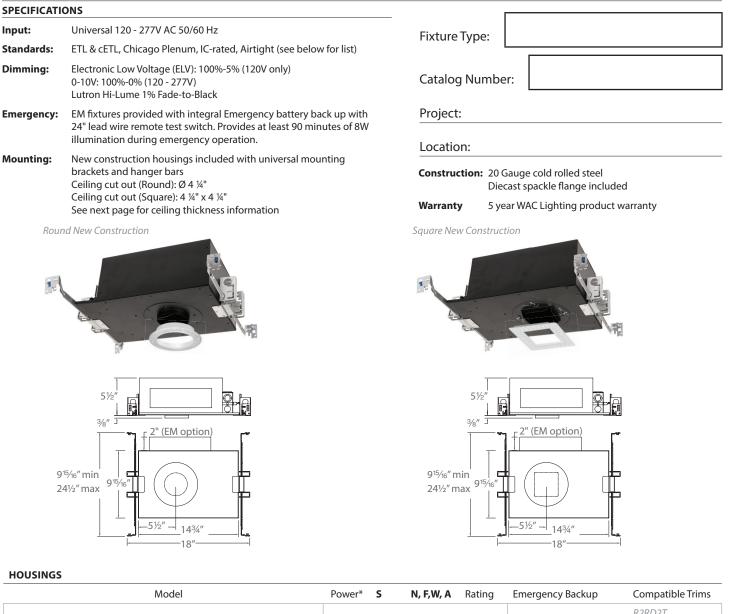

## WAC LIGHTING

Responsible Lighting®

|                                                                                                                                                     | mouch          |                                      |          |            | ,.,.,.,.                                                                                                                 | nating               |    | geney backap                                 | compatible mins                             |
|-----------------------------------------------------------------------------------------------------------------------------------------------------|----------------|--------------------------------------|----------|------------|--------------------------------------------------------------------------------------------------------------------------|----------------------|----|----------------------------------------------|---------------------------------------------|
| Round New Construction                                                                                                                              | R2RNL<br>R2RCL | Airtight<br>Airtight, Chicago Plenum | 15<br>22 | 10W<br>15W | 15W<br>22W                                                                                                               | IC rated<br>IC rated | EM | Emergency<br>backup<br>battery<br>(OPTIONAL) | R2RD2T<br>R2RD1T<br>R2RAT<br>R2RWT<br>R2RPT |
| Square New Construction                                                                                                                             | R2SNL<br>R2SCL | Airtight<br>Airtight, Chicago Plenum | 15<br>22 | 10W<br>15W | 15W<br>22W                                                                                                               | IC rated<br>IC rated | EM | Emergency<br>backup<br>battery<br>(OPTIONAL) | R2SD2T<br>R2SD1T<br>R2SAT<br>R2SWT<br>R2SPT |
| *Power consumption depends on beam angle of the trim.<br><b>R2</b><br>Example: <b>R2RNL-15</b> or <b>R2RNL-15EM</b> (with Emergency backup battery) |                |                                      |          |            | Field Replaceable Driver   D-R2N3-15 Driver for 15W New Construction Hsg   D-R2N3-22 Driver for 22W New Construction Hsg |                      |    |                                              |                                             |