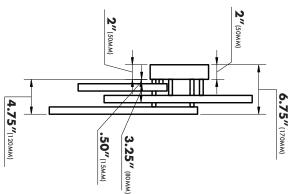

## **FEATURES**

- Aluminum Body / Acrylic Lens
- 3000 Kelvin / 4576.6 Lumens / >90 CRI
- •71.5 Watts / 120 Volts
- Dimmable LED (15% 100%) with ELV
- Electric Low Voltage Dimmers
- Dry Rated

## **TECHNOLOGIES**

- CONTINUU PRESERVES THE INTEGRITY OF THE LED SYSTEMS BY RESPONDING TO THE NEEDS OF THE DIODES THROUGHOUT THEIR LIFETIME, INCLUDING: AMBIENT
- **VOPTICS** LENSES CREATE A SPREAD OF EVEN, FULL BODIED LIGHT.
- PEARL PURE PRODUCES BRILLIANT, FULL-BODIED

  WHITE LIGHT WITH HIGH COLOR RENDERING SO COLORS

  WITHIN THE ROOM ARE LIT ACCURATELY AND VIBRANTLY.

## MODEL#VRCF49103 DIMENSIONS

OVERALL: 28" x27.5" x6.75"(710MMx696MMx170MM)

## **AVAILABLE FINISHES**