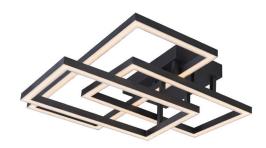

## **FEATURES**

- Aluminum Body / Acrylic Lens
- 3000 Kelvin / 4576.6 Lumens / >90 CRI
- •71.5 Watts / 120 Volts
- Dimmable LED (15% 100%) with ELV
- Electric Low Voltage Dimmers
- Dry Rated

## MODEL#VRCF49103 DIMENSIONS

OVERALL: 28" x27.5" x6.75"(710MMx696MMx170MM)