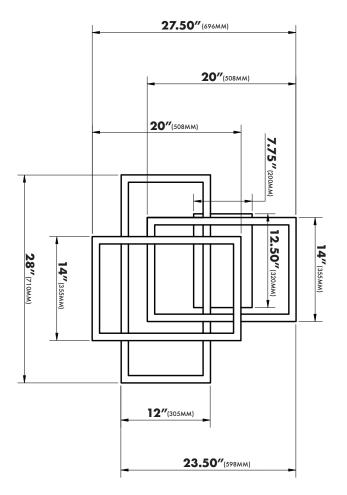

## **FEATURES**

- Aluminum Body / Acrylic Lens
- 3000 Kelvin / 4576.6 Lumens / >90 CRI
- •71.5 Watts / 120 Volts
- Dimmable LED (15% 100%) with ELV
- Electric Low Voltage Dimmers
- Dry Rated

## **TECHNOLOGIES**

- CONTINUU PRESERVES THE INTEGRITY OF THE LED SYSTEMS BY RESPONDING TO THE NEEDS OF THE DIODES THROUGHOUT THEIR LIFETIME, INCLUDING: AMBIENT
- **VOPTICS** LENSES CREATE A SPREAD OF EVEN, FULL BODIED LIGHT.
- PEARL PURE PRODUCES BRILLIANT, FULL-BODIED

  WHITE LIGHT WITH HIGH COLOR RENDERING SO COLORS

  WITHIN THE ROOM ARE LIT ACCURATELY AND VIBRANTLY.

## MODEL#VRCF49103 DIMENSIONS

OVERALL: 28" x27.5" x6.75"(710MMx696MMx170MM)

## **AVAILABLE FINISHES**