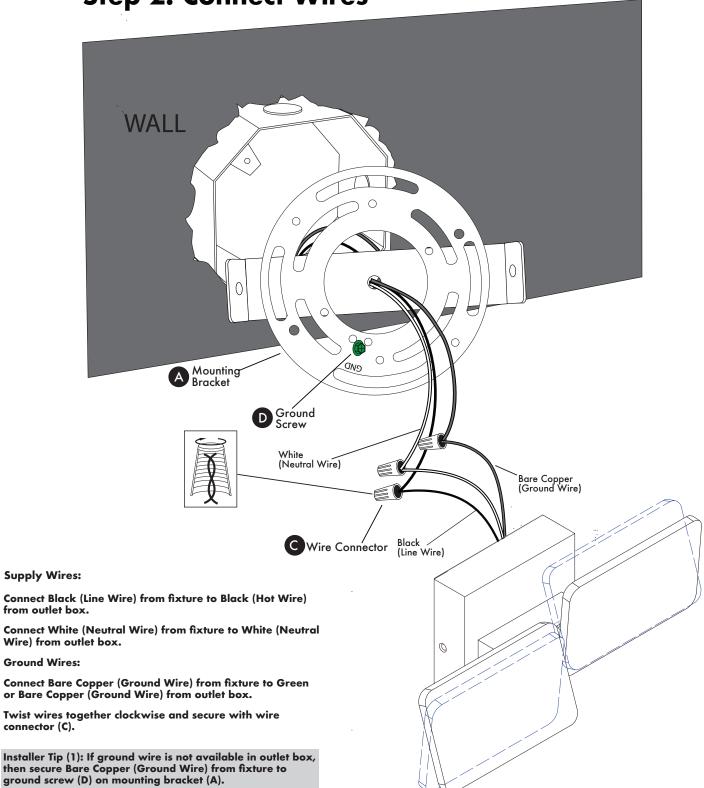

#### Parts List

- A. Mounting Bracket
- B. Outlet Screws x 3
- C. Wire Connectors x 3
- D. Ground Screw x 1
- E. Canopy Screws x 2