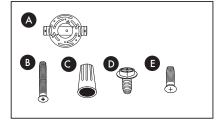

#### Parts List

- A. Mounting Bracket
- B. Outlet Screws x 3
- C. Wire Connectors x 3
- D. Ground Screw x 1
- E. Canopy Screws x 2