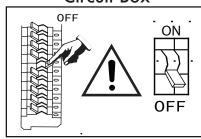

VONN highly recommends to use a qualified, licensed electrician to install the fixture.

- VONN recommends to install the fixture on its own independent circuit.
   Do not install the fixture on the same circuit with other appliances, or HVAC systems.
- Do not remove or replace VONN manufactured driver that is provided with the fixture.
- VONN recommends ELV (Electric Low Voltage) type dimmers for this fixture.
- Shut "OFF" the electricity at main fuse box.
- Place the wall switch in the "OFF" position of the room you are installing the fixture.

#### Circuit Box