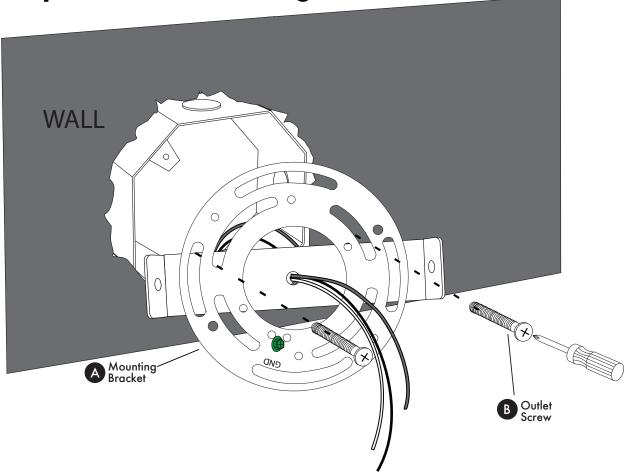

### Tools You May Need

**Step 1. Install Mounting Bracket** 

Align mounting bracket (A) with outlet box and secure with outlet screws (B).

Installer Tip (2): Supply wires can be either tucked into outlet box or fixture canopy.