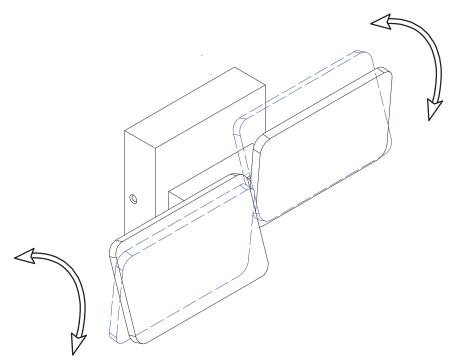

hut "OFF" the electricity at main fuse box.
- Place the wall switch in the "OFF" position of the room you are installing the fixture.

# VONN Lighting Model: VMW17200





#### Parts List



- A. Mounting Bracket
- B. Outlet Screws x 3
- C. Wire Connectors x 3
- D. Ground Screw x 1
- E. Canopy Screws x 2

#### Circuit Box



### Tools You May Need









**Step 1. Install Mounting Bracket** 



Align mounting bracket (A) with outlet box and secure with outlet screws (B).





Installer Tip (2): Supply wires can be either tucked into outlet box or fixture canopy.



© VONN Lighting, 2019









Step 4. Turn Power ON

Turn electricity "ON" at main fuse box.

Place the recommended ELV type dimmer switch in the "ON" position to test the fixture.

#### Circuit Box



#### Rotating shades.