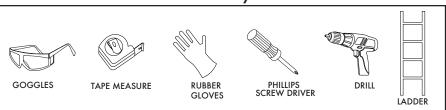

### Tools You May Need

**Step 1. Install Mounting Bracket** 

Align mounting bracket (A) with outlet box and secure with outlet screws (B).

Installer Tip (2): Supply wires can be either tucked into outlet box or fixture canopy.