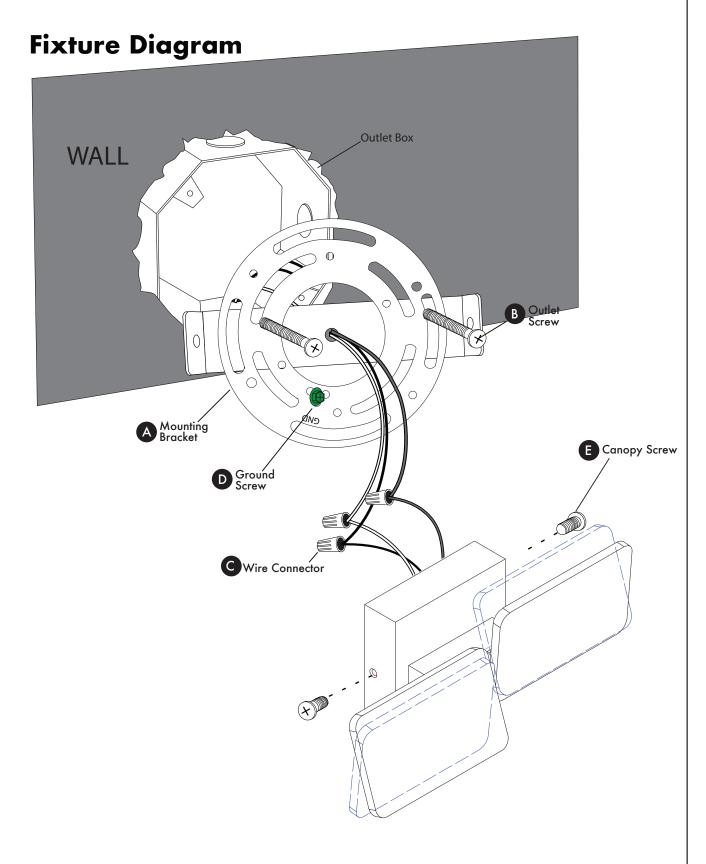

#### Parts List

- A. Mounting Bracket
- B. Outlet Screws x 3
- C. Wire Connectors x 3
- D. Ground Screw x 1
- E. Canopy Screws x 2

### Tools You May Need

**Step 1. Install Mounting Bracket** 

Align mounting bracket (A) with outlet box and secure with outlet screws (B).

Installer Tip (2): Supply wires can be either tucked into outlet box or fixture canopy.