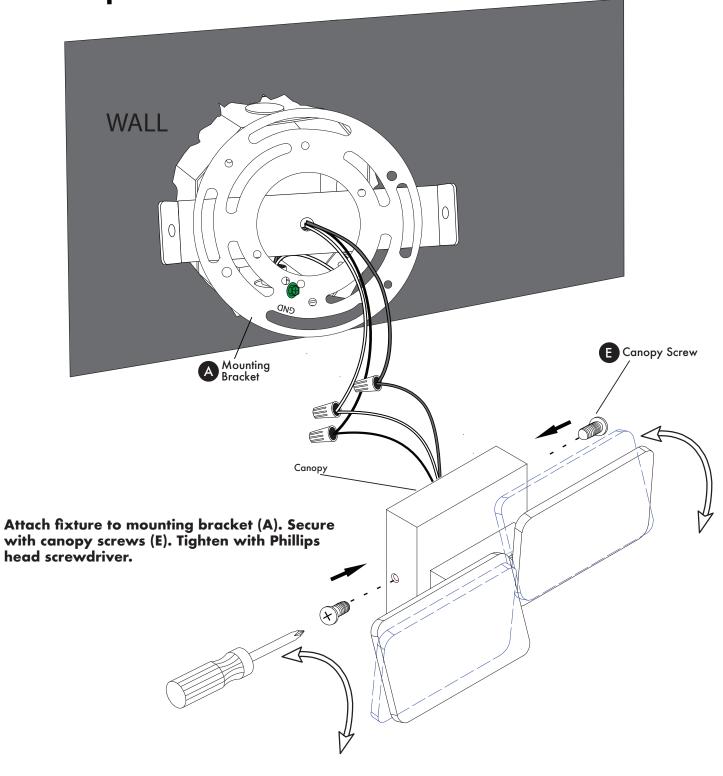

#### Parts List

- A. Mounting Bracket
- B. Outlet Screws x 3
- C. Wire Connectors x 3
- D. Ground Screw x 1
- E. Canopy Screws x 2