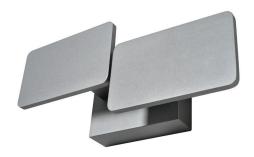

## **FEATURES**

- Aluminum Body / Acrylic Prismatic Lens
- Vertical Rotational Axis
- 108 Lumens
- 6 Watts / 120 Volts
- 3000 Kelvin Color Temperature
- Dimmable LED (15% 100%) with ELV - Electric Low Voltage Dimmers
- Dry Rated

## **AVAILABLE FINISHES**