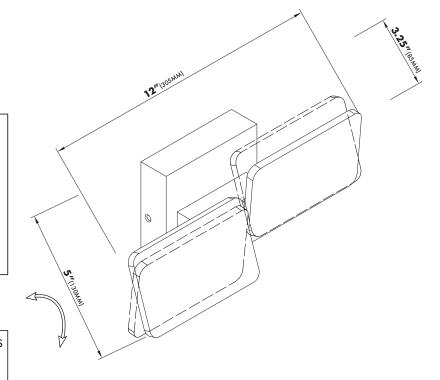

## MODEL#VMW17200 DIMENSIONS

OVERALL: 12"x5"x3.25"(305MMx130MMx85MM)

THE MEASUREMENTS ARE ROUNDED TO THE NEAREST 1/4"