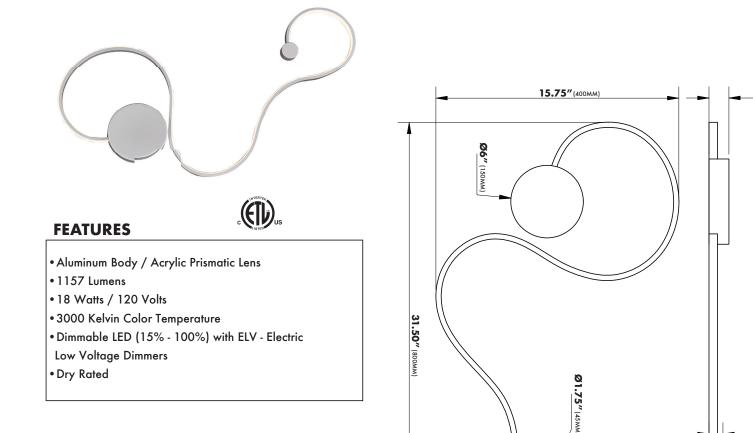

## MODEL#VMW12450 DIMENSIONS

OVERALL: 31.50"x15.75"x1.50" (800MMx400MMx35MM)

THE MEASUREMENTS ARE ROUNDED TO THE NEAREST 1/4"