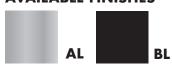

Body / Acrylic Prismatic Lens
- Suspension Fixture w/ Height Adjustable Cable
- 555 Lumens
- 6 Watts / 120 Volts / >83 CRI
- 3000 Kelvin Color Temperature
- Dimmable LED (15% 100%) with ELV Electric Low Voltage Dimmers
- Dry Rated

## **TECHNOLOGIES**

- CONTINUU PRESERVES THE INTEGRITY OF THE LED SYSTEMS BY RESPONDING TO THE NEEDS OF THE DIODES THROUGHOUT THEIR LIFETIME, INCLUDING: AMBIENT
- **VOPTICS** PRISMATIC LENSES CREATE A SPREAD OF EVEN, FULL BODIED LIGHT.
- PEARL PURE PRODUCES BRILLIANT, FULL-BODIED
  WHITE LIGHT WITH HIGH COLOR RENDERING SO COLORS
  WITHIN THE ROOM ARE LIT ACCURATELY AND VIBRANTLY.

## MODEL#VMP26710 DIMENSIONS

CANOPY WIDTH: Ø5.25" x 2.25"(133MMx57MM)

OVERALL MAX. HEIGHT: 81"(2057MM)

THE MEASUREMENTS ARE ROUNDED TO THE NEAREST 1/4"

## **AVAILABLE FINISHES**