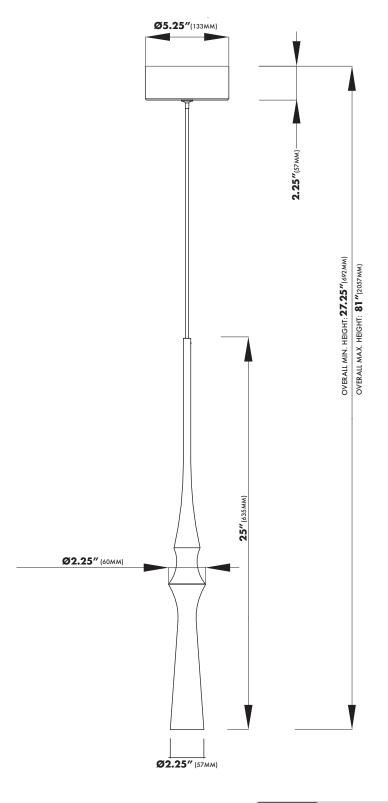

## MODEL#VMP26710 DIMENSIONS

CANOPY WIDTH: Ø5.25" x 2.25"(133MMx57MM)

OVERALL MAX. HEIGHT: 81"(2057MM)

THE MEASUREMENTS ARE ROUNDED TO THE NEAREST 1/4"