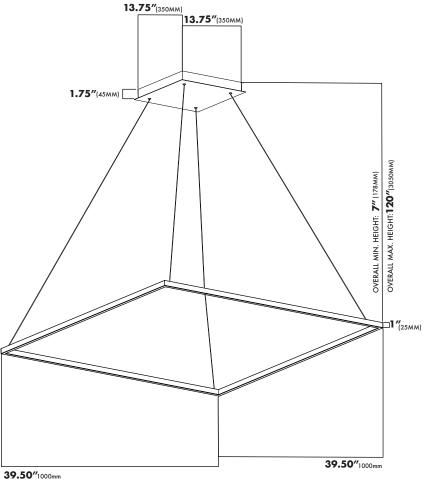

## **FEATURES**

- Aluminum Body / Acrylic Prismatic Lens
- Suspension Fixture w/ Angle and Height Adjustable Cables
- 1921 Lumens
- 62 Watts / 120 Volts / 90 CRI
- 3000 Kelvin Color Temperature
- Dimmable LED (15% 100%)
   with ELV Electric Low Voltage dimmers



## **TECHNOLOGIES**

- CONTINUU PRESERVES THE INTEGRITY OF THE LED SYSTEMS BY RESPONDING TO THE NEEDS OF THE DIODES THROUGHOUT THEIR LIFETIME, INCLUDING: AMBIENT
- **VOPTICS** PRISMATIC LENSES CREATE A 180° SPREAD OF EVEN, FULL BODIED LIGHT.
- PEARL PURE PRODUCES BRILLIANT, FULL-BODIED

  WHITE LIGHTWITH HIGH COLOR RENDERING SO COLORS

  WITHIN THE ROOM ARE LIT ACCURATELY AND VIBRANTLY.

## MODEL#VMC35511

THE MEASUREMENTS ARE ROUNDED TO THE NEAREST 1/4"

## **AVAILABLE FINISHES**