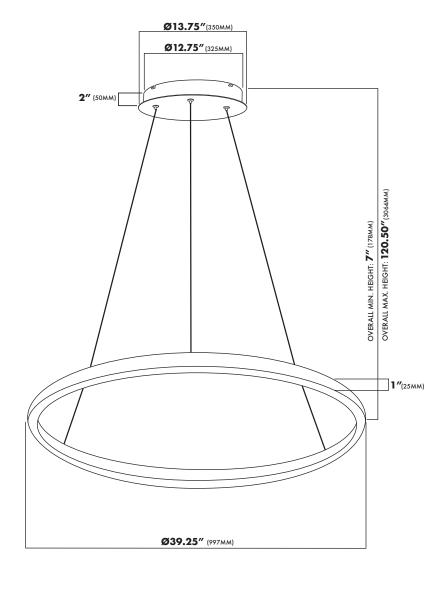

## **FEATURES**

- Aluminum Body / Acrylic Prismatic Lens
- Suspension Fixture w/ Angle and Height Adjustable Cables
- 2001.7 Lumens
- 52 Watts / 120 Volts / >90 CRI
- 3000 Kelvin Color Temperature
- Dimmable LED (15% 100%)
   with ELV Electric Low Voltage dimmers

## **TECHNOLOGIES**

- CONTINUU PRESERVES THE INTEGRITY OF THE LED SYSTEMS BY RESPONDING TO THE NEEDS OF THE DIODES THROUGHOUT THEIR LIFETIME, INCLUDING: AMBIENT
- **VOPTICS** PRISMATIC LENSES CREATE A 180 SPREAD OF EVEN, FULL BODIED LIGHT.
- PEARL PURE PRODUCES BRILLIANT, FULL-BODIED
  WHITE LIGHTWITH HIGH COLOR RENDERING SO COLORS
  WITHIN THE ROOM ARE LIT ACCURATELY AND VIBRANTLY.



## MODEL#VMC34911

THE MEASUREMENTS ARE ROUNDED TO THE NEAREST 1/4"

## **AVAILABLE FINISHES**