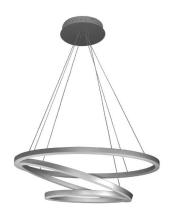

## **FEATURES**

- Aluminum Body / Acrylic Prismatic Lens
- Suspension Fixture w/ Angle and Height Adjustable Cables
- 3889.55 Lumens
- 105 Watts / 120 Volts / >90 CRI
- 3000 Kelvin Color Temperature
- Dimmable LED (15% 100%) with ELV Electric Low Voltage Dimmers
- Dry Rated