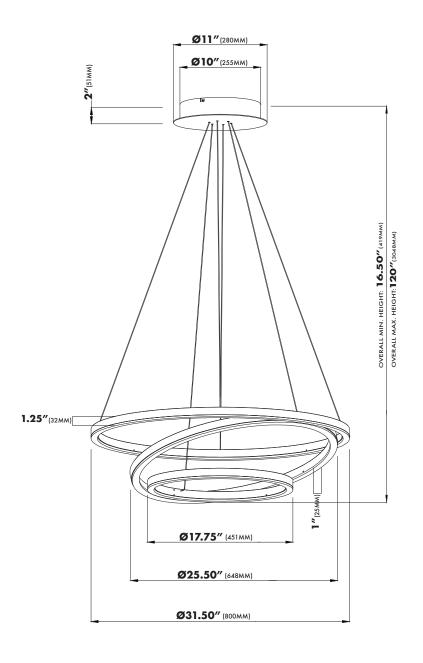

## MODEL#VMC32500 DIMENSIONS

CANOPY: Ø11.50" x2" (292MMx51MM)

OVERALL MAX. HEIGHT: 127.50" (3239MM)

THE MEASUREMENTS ARE ROUNDED TO THE NEAREST 1/4"