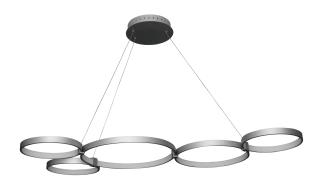

## MODEL#VMC32410 DIMENSIONS

CANOPY WIDTH: **Ø11"**<sub>(280MM)</sub>

OVERALL MAX. HEIGHT: **120"**<sub>(3048MM)</sub>

THE MEASUREMENTS ARE ROUNDED TO THE NEAREST 1/4"