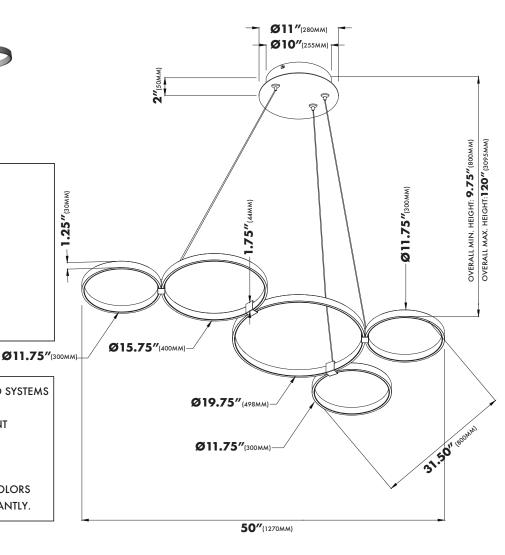

## MODEL#VMC32410 DIMENSIONS

CANOPY WIDTH: **Ø11"**<sub>(280MM)</sub>

OVERALL MAX. HEIGHT: **120"**<sub>(3048MM)</sub>

THE MEASUREMENTS ARE ROUNDED TO THE NEAREST 1/4"