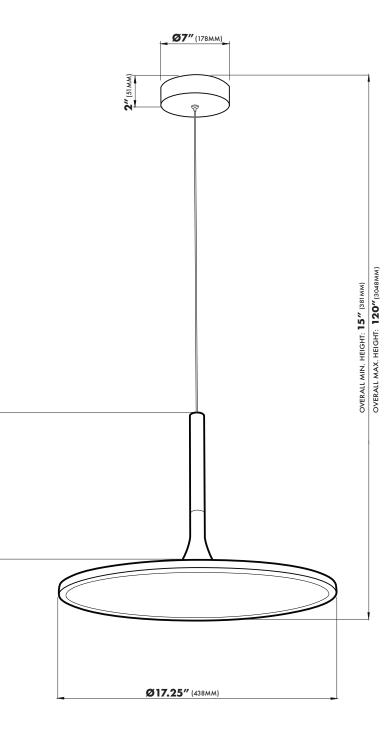

## MODEL#VMC31810 DIMENSIONS

CANOPY: Ø7" x 2" (178MMx51MM) OVERALL MAX. HEIGHT: **120"** (3048MM) THE MEASUREMENTS ARE ROUNDED TO THE NEAREST 1/4"