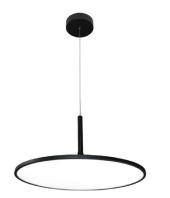

## **FEATURES**

- Aluminum Body / Acrylic Lens
- Suspension Fixture w/ Height Adjustable Cable
- 2041.14 Lumens
- 35 Watts / 120 Volts / >90 CRI
- 3000 Kelvin Color Temperature
- Dimmable LED (15% 100%) with ELV Electric
- Low Voltage Dimmers
- Dry Rated