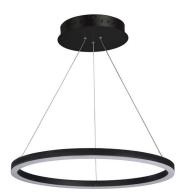

## **FEATURES**

- Aluminum Body / Acrylic Prismatic Lens
- Suspension Fixture w/ Angle and Height Adjustable Cables
- 1356.95 Lumens
- 36 Watts / 120 Volts / >90 CRI
- 3000 Kelvin Color Temperature
- Dimmable LED (15% 100%) with ELV Electric Low Voltage dimmers
- Dry Rated

Ø23.50" (597MM)