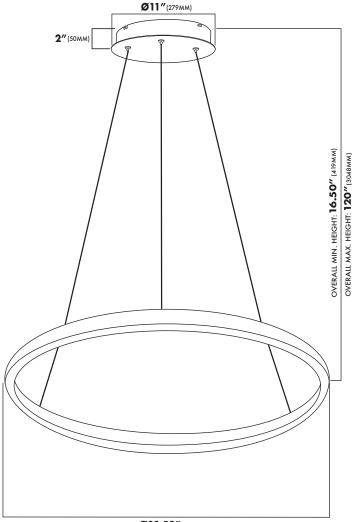

## MODEL#VMC31640 DIMENSIONS

CANOPY WIDTH: **Ø11**"<sub>(279MM)</sub> OVERALL MAX. HEIGHT: **120**"<sub>(3048MM)</sub> THE MEASUREMENTS ARE ROUNDED TO THE NEAREST 1/4"