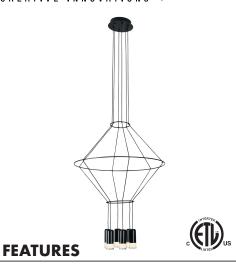

- Aluminum Body / Acrylic Prismatic Lens
- Suspension Fixture w/ Angle and Height Adjustable Cables
- 1334 Lumens
- •29 Watts / 120 Volts
- 3000 Kelvin Color Temperature
- Dimmable LED (15% 100%) with ELV - Electric Low Voltage Dimmers
- Dry Rated