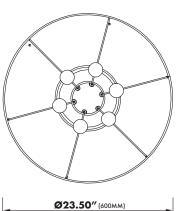

## MODEL#VEP28206 DIMENSIONS

CANOPY WIDTH: **Ø7"**(180MM)

OVERALL MAX. HEIGHT: **65.75"**(1670MM)

THE MEASUREMENTS ARE ROUNDED TO THE NEAREST 1/4"