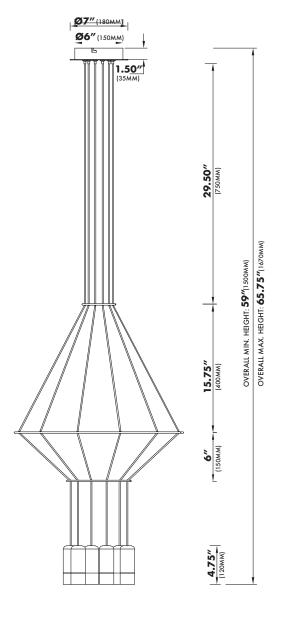

## MODEL#VEP28206 DIMENSIONS

CANOPY WIDTH: **Ø7"**(180MM)

OVERALL MAX. HEIGHT: **65.75"**(1670MM)

THE MEASUREMENTS ARE ROUNDED TO THE NEAREST 1/4"