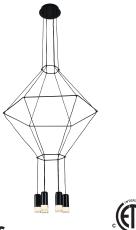

## **FEATURES**

- Aluminum Body / Acrylic Prismatic Lens
- Suspension Fixture w/ Angle and Height Adjustable Cables
- 1334 Lumens
- •29 Watts / 120 Volts
- 3000 Kelvin Color Temperature
- Dimmable LED (15% 100%) with ELV - Electric Low Voltage Dimmers
- Dry Rated

## MODEL#VEP28106 DIMENSIONS

CANOPY WIDTH: **Ø7"**(180MM)

OVERALL MAX. HEIGHT: **65.75"**(1670MM)

THE MEASUREMENTS ARE ROUNDED TO THE NEAREST 1/4"