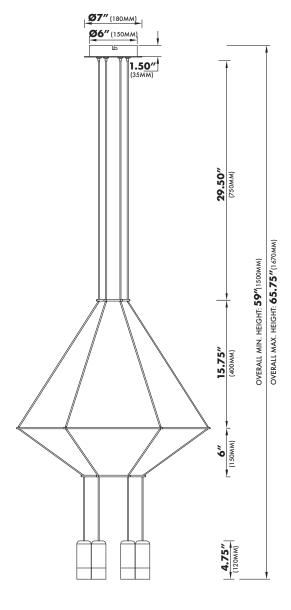

## MODEL#VEP28106 DIMENSIONS

CANOPY WIDTH: **Ø7"**(180MM)

OVERALL MAX. HEIGHT: **65.75"**(1670MM)

THE MEASUREMENTS ARE ROUNDED TO THE NEAREST 1/4"