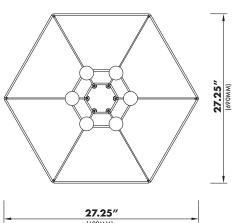

## MODEL#VEP28106 DIMENSIONS

CANOPY WIDTH: **Ø7"**(180MM)

OVERALL MAX. HEIGHT: **65.75"**(1670MM)

THE MEASUREMENTS ARE ROUNDED TO THE NEAREST 1/4"