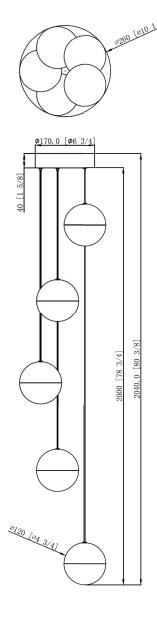

# **Dimensions**

• Fixture: L: 10.25" x W: 10.25" x H: 80.25" (25.75") Measurements rounded to the nearest 1/4"