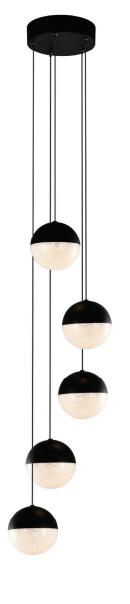

# **Product Description**

Ravello VAC3285BL 5-Light Integrated LED Chandelier Lighting Fixture with Globe Shades, Black and Brass finishes. Ball Shaped Acrylic Shade With Integrated LED & Crystal Sand

# **Specifications**

• Lumens: 1981.4 24.9 W Watts: Voltage: 120 V • CRI: 90 • CCT: 3000K IP20 • Dry Location: PC • Diffuser:

Material: Aluminum, Acrylic, Steel

• Finish: **Black & Brass** • Lifetime: 50.000 Hours • Transformer: **Not Required** • ETL: Listed