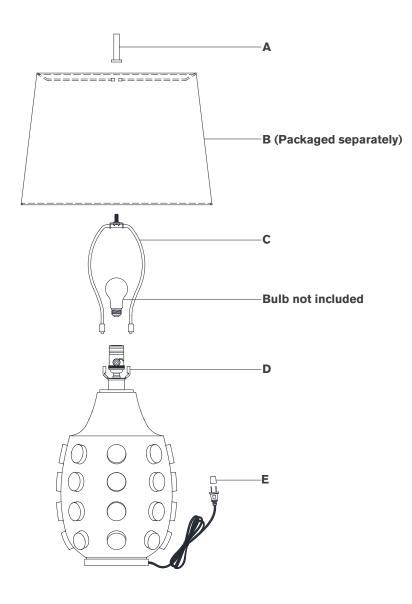

#### Scissors

- 1. Carefully remove all parts from the box. Place on a clean, soft surface.
- 2. Install harp **(C)** by squeezing together and inserting into the top of saddle **(D)**.
- 3. Remove finial (A) from harp (C).
- 4. Remove shade **(B)** from packaging and install to harp **(C)** using finial **(A)**.

**NOTE:** If shade has additional packaging, carefully cut off from interior of shade to avoid damages.

- 5. Install light bulb into the socket.
- 6. Remove protective cover (E) from plug.
- 7. Plug into electrical outlet and test the fixture.