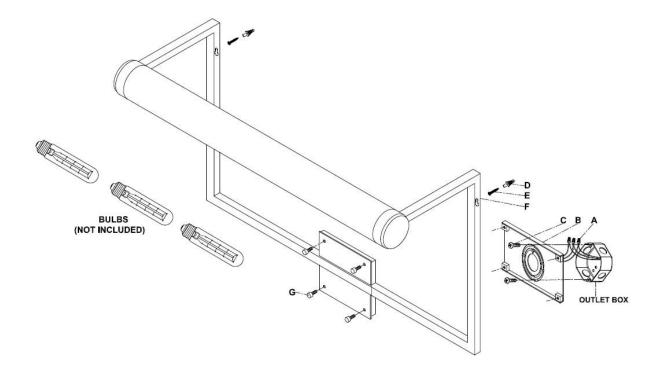

\_\_\_\_\_\_

- 1. Carefully remove all parts from the box.
- 2. Guide wiring from wall outlet through centre hole in mounting plate (B).
- 3. Affix mounting plate (B) to wall outlet box with mounting screws (C).
- 4. Measure the distance of the key holes(F) on the lamp body, drill two holes with same distance on the wall, insert the plastic anchors to the holes, thread the screw (E) to the anchors.
- Connect the hot wire (BLACK) from the fixture to the hot wire from the outlet box (usually BLACK). Fasten them together with a plastic wire connector (A) provided and wrap the connection with electrical tape.
- Connect the neutral wire (WHITE) from the fixture to the wire from the outlet box(usually WHITE). Fasten them together with a plastic wire connector (A) provided and wrap the connection with electrical tape.

DO NOT REVERSE THE HOT AND NEUTRAL CONNECTIONS OR SAFETY WILL BE COMPROMISED.

7.Connect ground wire from the fixture (bare copper) to ground wire from the outlet box (usually green or copper in color).
IT IS IMPERATIVE THAT THIS FIXTURE BE GROUNDED.

8.Attach lamp body to the screws (E) and affixed mounting plate (B), secure with fixing screw (G).

9.Install bulb (not included) to the socket.

10.Installation is complete, turn on power at fuse or circuit breaker.