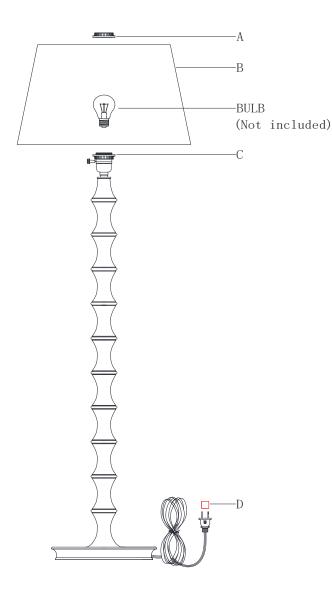

- 1. Carefully remove all parts from the box.
- 2. Place shade (B) to the socket (C) and secure with socket ring (A).
- 3. Insert bulb (not included) into the socket (C).
- 4. Remove protective plug cover (D) from the plug.
- 5. Plug into a proper electrical outlet and test the fixture.
- 6. Installation is complete.