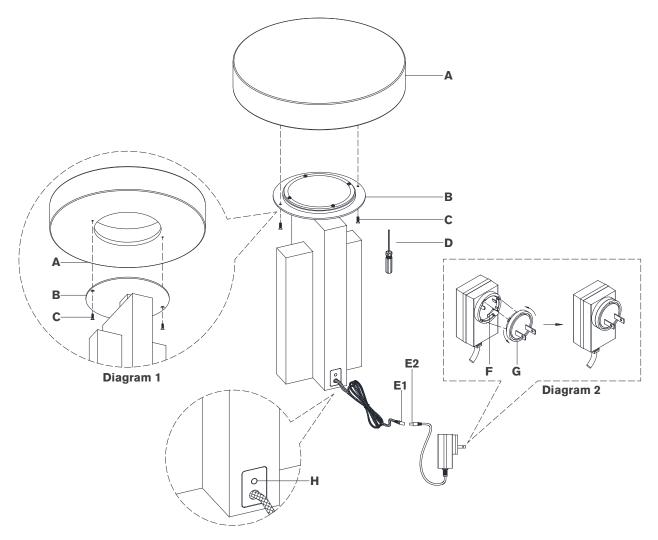

- 1. Carefully remove all parts from the box. Place on a clean, soft surface.
- 2. Install shade **(A)** to fixture **(B)** and secure with screws **(C)** using provided screwdriver **(D)**. See diagram 1.
- 3. Connect quick connector (E1 & E2) together.
- 4. Install plug **(F)** to adapter **(G)** as shown in diagram 2. **Note:** CE, SAA & UK plug adapters included.
- Plug into electrical outlet and test the fixture.
  Dimmer switch operation: Touch dimmer (H) to adjust between low, medium, high and off settings.