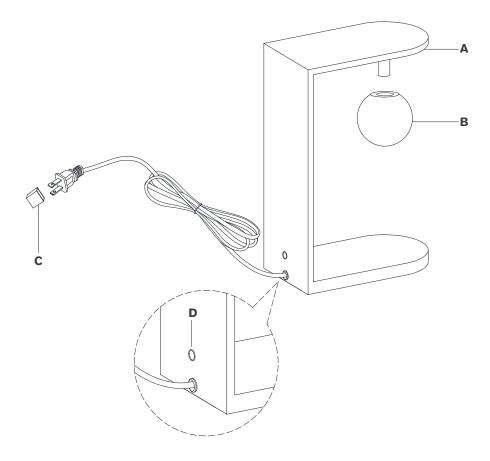

- 1. Carefully remove all parts from the box. Place on a clean, soft surface.
- Thread shade (B) to fixture (A).
  NOTE: Do not over-tighten otherwise shade could become damaged.
- 3. Remove protective cover **(C)** from plug.
- Plug into electrical outlet and test the fixture.
  Dimmer switch operation: Touch dimmer (D) to adjust between low, medium, high and off settings.