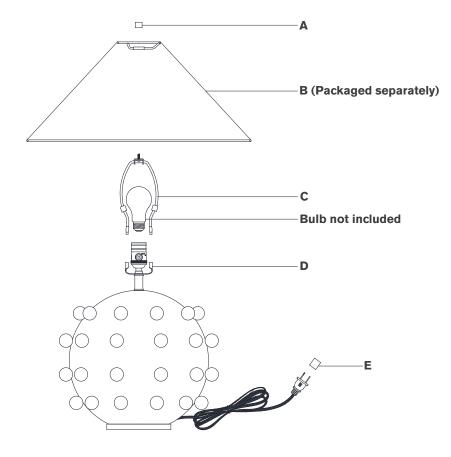

## Scissors

- 1. Carefully remove all parts from the box. Place on a clean, soft surface.
- 2. Install harp **(C)** by squeezing together and inserting into the top of saddle **(D)**.
- 3. Remove finial (A) from harp (C).
- 4. Remove shade **(B)** from packaging and install to harp **(C)** using finial **(A)**.

**NOTE:** If shade has additional packaging, carefully cut off from interior of shade to avoid damages.

- 5. Install light bulb into the socket.
- 6. Remove protective cover **(E)** from plug.
- 7. Plug into electrical outlet and test the fixture.