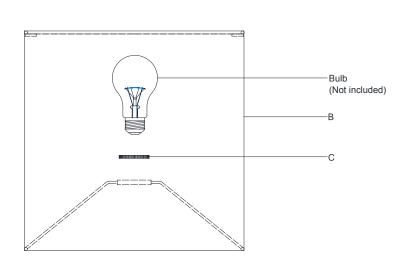

- 1. Carefully remove all parts from the box.
- 2. Remove the socket ring (C) from the socket (D).
- 3. Attach the shade (B) onto the socket (D) and secure with socket ring (C).
- 4. Insert bulb (not included) into the socket.
- 5. Put the diffuser (A) on the top of the shade (B).
- 6. Remove protective plug cover (E) from the plug.
- 7. Plug into a proper electrical outlet and test the fixture.
- 8. Installation is complete.