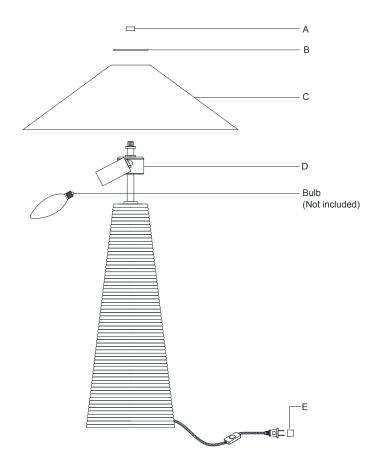

NOTE: CAREFULLY UNPACK EACH PIECE IN TOP LAYER OF PACKING PRIOR TO REMOVING. RETAIN ALL PACKING MATERIAL UNTIL INSPECTION AND **INSTALLATION ARE FINAL.** 

- 1. Carefully remove all parts from the box.
- 2. Attach the shade (C), metal plate (B) to the top of the fixture body (D) and secure with finial (A).
- 3. Insert bulbs (not included) into the sockets.
- 4. Remove protective plug cover (E) from the plug.
- 5. Plug into a proper electrical outlet and test the fixture.
- 6. Installation is complete.