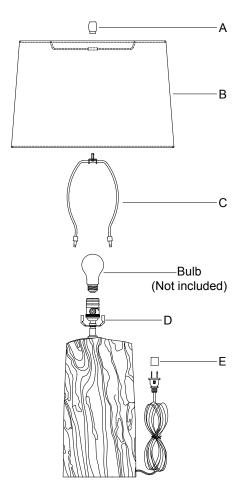

## Sierra Buffet Lamp

Item # TOB3735

INSPECT ITEM CAREFULLY BEFORE ATTEMPTING TO INSTALL. IF THERE IS ANY DAMAGE OR OBVIOUS DEFECT. DO NOT INSTALL. ITEM MAY NOT BE RETURNED ONCE IT HAS BEEN INSTALLED.

1. Install harp (C) to the saddle (D).

- 2. Place the lampshade (B) to the harp (C) and secure with finial (A).
- 3. Insert bulb (not included) into the socket.
- 4. Remove the plug cover (E) from the plug.
- 5 Plug into a proper electrical outlet and test the fixture.
- 6. Installation is complete.