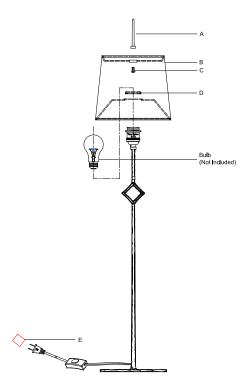

## Cranston Buffet Lamp Item # S3407

INSPECT ITEM CAREFULLY BEFORE ATTEMPTING TO INSTALL. IF THERE IS ANY DAMAGE OR OBVIOUS DEFECT. DO NOT INSTALL. ITEM MAY NOT BE RETURNED ONCE IT HAS BEEN INSTALLED.

- -----
- 1. Attach the finial (A) to the top of shade (B) and secure with screw (C).
- 2. Place shade (B) to the socket and secure with thread ring (D).
- 3. Insert bulb (not included) into the socket.
- 4. Remove protective plug cover (E) from the plug.
- 5. Plug into a proper electrical outlet and test the fixture.
- 6. Installation is complete.