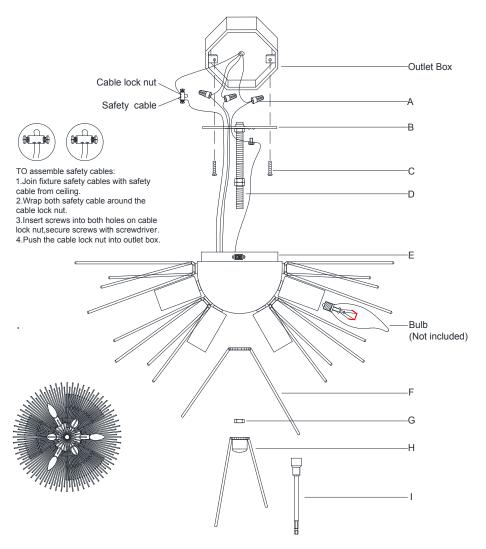

1. Carefully remove all parts from the box.

- 2. Remove the crossbar (B) from the fixture by loosening the bottom branch (H) & nut (G) & branch (F) by using the wrench (I).
- 3. Affix crossbar (B) to outlet box and secure with mounting screws (C).
- 4. Connect the hot wire (BLACK) from the fixture to the hot wire from the outlet box (usually BLACK). Fasten them together with a plastic wire connector (A) provided and wrap the connection with electrical tape.
- 5. Repeat this procedure for the neutral wire (WHITE) from the fixture to the wire from the outlet box (usually WHITE).
  - DO NOT REVERSE THE HOT AND NEUTRAL CONNECTIONS OR SAFETY WILL BE COMPROMISED.
- . 6. Connect ground wire from the fixture (bare copper) to ground wire from the outlet box (usually green or copper in color).
  - IT IS IMPERATIVE THAT THIS FIXTURE BE GROUNDED.
- 7. Attach the fixture with branch (F) to the crossbar (B) and let threaded nipple (D) go through the center hole of the fixture, then tighten with hex nut (G) by wrench (I) provided.
- 8. Thread the branch (H) to the bottom of threaded nipple (D).
- 9. Insert bulbs (not included) into the sockets.
- 10. Installation is complete, turn on power at fuse or circuit breaker.