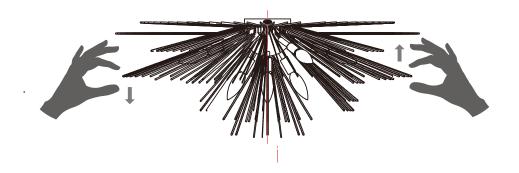

## **Strada Small Flush Mount**

Item # KW 4065

For a more personalized style you are able to gently bend spines in any direction. NOTICE: BENDING SPINES MULITPLE TIMES CAN CAUSE THEM TO BREAK