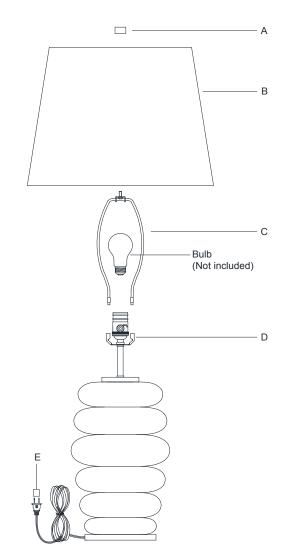

1. Carefully remove all parts from the box.

- 2. Install harp (C) onto the saddle (D).
- 3. Place shade (B) to the harp (C) and secure with finial (A).
- 4. Insert bulb (not included) into the socket.
- 5. Remove protective plug cover (E) from the plug.
- 6. Plug into a proper electrical outlet and test the fixture.
- 7. Installation is complete.