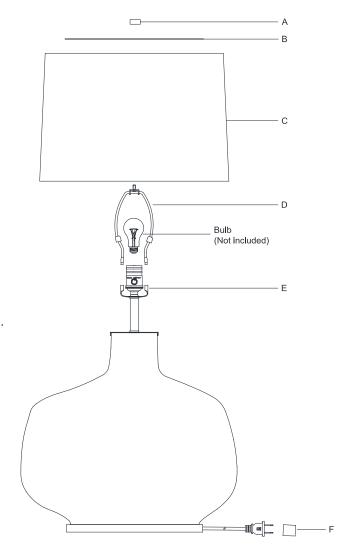

NOTE: CAREFULLY UNPACK EACH PIECE IN TOP LAYER OF PACKING PRIOR TO REMOVING. RETAIN ALL PACKING MATERIAL UNTIL INSPECTION AND INSTALLATION ARE FINAL.

- -----
- 1. Carefully remove all parts from the box.
- 2. Install harp (D) to the saddle (E).
- 3. Place the shade (C) & diffuser (B) to the harp (D) and secure with finial (A).
- 4. Insert bulb (not included) into the socket.
- 5. Remove the plug cover (F) from the plug.
- 6 . Plug into a proper electrical outlet and test the fixture.
- 7. Installation is complete.