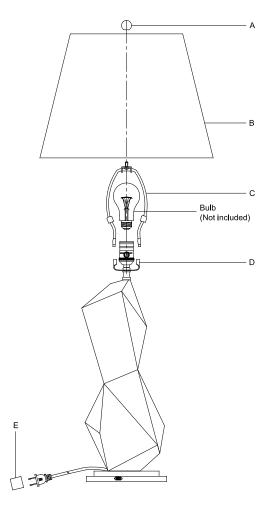

## Bayliss Table Lamp Item # KW3046

INSPECT ITEM CAREFULLY BEFORE ATTEMPTING TO INSTALL. IF THERE IS ANY DAMAGE OR OBVIOUS DEFECT. DO NOT INSTALL. ITEM MAY NOT BE RETURNED ONCE IT HAS BEEN INSTALLED.

- 1. Carefully remove all parts from the box.
- 2. Install harp (C) onto the saddle (D).
- 3. Place shade (B) to the harp (C) and secure with finial (A).
- 4. Insert bulb (not included) into the socket.
- 5. Remove protective plug cover (E) from the plug.
- 6. Plug into a proper electrical outlet and test the fixture.
- 7. Installation is complete.