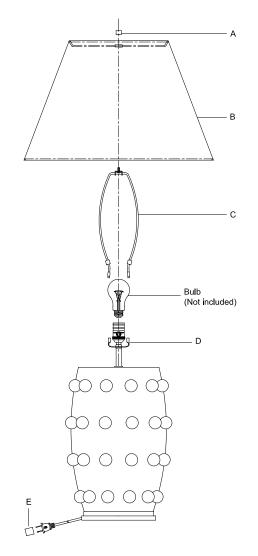

## Linden Table Lamp Item # KW3032

INSPECT ITEM CAREFULLY BEFORE ATTEMPTING TO INSTALL. IF THERE IS ANY DAMAGE OR OBVIOUS DEFECT. DO NOT INSTALL. ITEM MAY NOT BE RETURNED ONCE IT HAS BEEN INSTALLED.

- 1. Install harp (C) onto the saddle (D).
- 2. Place shade (B) to the harp (C) and secure with finial (A).
- 3. Insert bulb (not included) into the socket.
- 4. Remove protective plug cover (E) from the plug.

\_ \_ \_ \_ \_ \_ \_ \_ \_ \_

- 5. Plug into a proper electrical outlet and test the fixture.
- 6. Installation is complete.

\*\*\*Clean with a dry, soft cloth only. Do not use harsh abrasives or chemical agents.