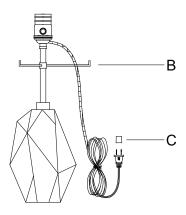

NOTE: CAREFULLY UNPACK EACH PIECE IN TOP LAYER OF PACKING PRIOR TO REMOVING. RETAIN ALL PACKING MATERIAL UNTIL INSPECTION AND INSTALLATION ARE FINAL.

- 1. Carefully remove all parts from the box.
- 2. Insert bulb (not included) into the socket.
- 3. Place shade (A) to the holder (B).
- 4. Remove protective plug cover (C) from the plug.
- 5. Plug into a proper electrical outlet and test the fixture.
- 6. Installation is complete.