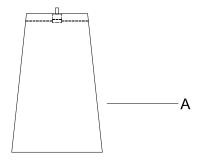

NOTE: CAREFULLY UNPACK EACH PIECE IN TOP LAYER OF PACKING PRIOR TO REMOVING. RETAIN ALL PACKING MATERIAL UNTIL INSPECTION AND INSTALLATION ARE FINAL.

- 1. Carefully remove all parts from the box.
- 2. Insert bulb (not included) into the socket.
- 3. Place shade (A) to the holder (B).
- 4. Remove protective plug cover (C) from the plug.
- 5. Plug into a proper electrical outlet and test the fixture.
- 6. Installation is complete.