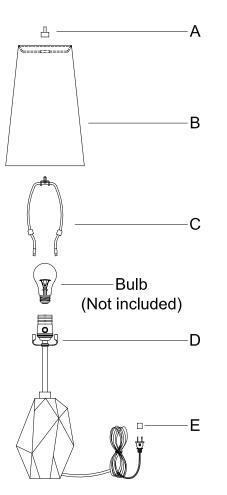

## 1. Carefully remove all parts from the box.

- 2. Install harp (C) onto the saddle (D).
- 3. Place shade (B) to the harp (C) and secure with finial (A).
- 4. Insert bulb (not included) into the socket.
- 5. Remove protective plug cover (E) from the plug.
- 6. Plug into a proper electrical outlet and test the fixture.
- 7. Installation is complete.